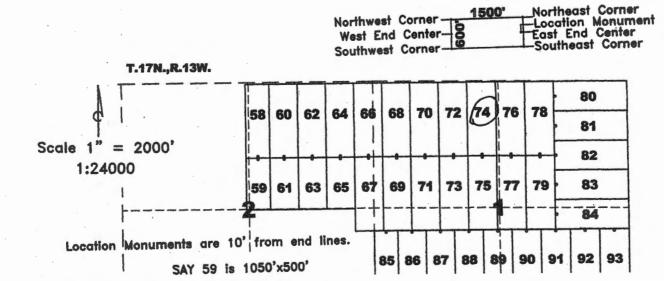

### LOCATION NOTICE FOR LODE MINING CLAIM

The location monument on which this notice is posted is situated within Section 34. Township 18 North, Range 13 West, Gila and Salt River Meridian, Arizona, and this claim occupies the following Quarter Section(s), Section(s), Township(s), and Range(s):

| <b>Quarter Section</b> | Section | Township  | Range   |
|------------------------|---------|-----------|---------|
| SE_                    | 28      | _/8 North | 13 West |
| SW                     | 27      | /8 North  | 13 West |
| NE                     | 33      | 18 North  | 13 West |
| NW                     | 34      | 18 North  | 13 West |

The Northwest corner of this claim is approximately <u>590</u> feet <u>West</u> and <u>5325</u> feet <u>North</u> of the surveyed northwest corner of Section 3, Township 17 North, Range 13 West, Gila and Salt River Meridian.