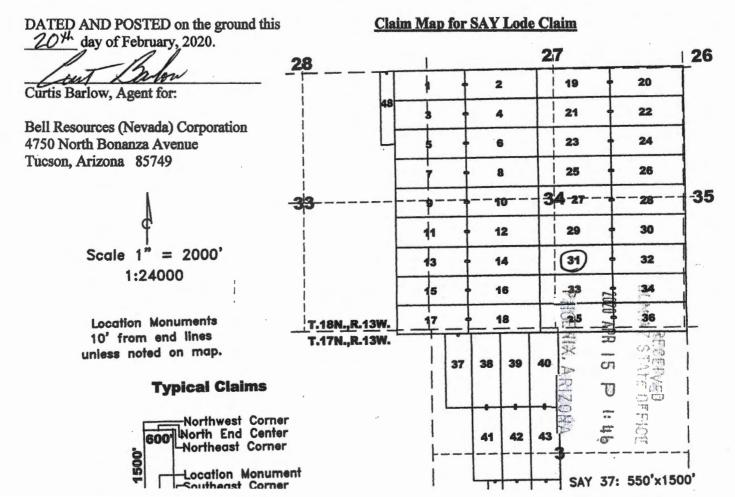

### LOCATION NOTICE FOR LODE MINING CLAIM

NOTICE IS HEREBY GIVEN that the SAY 3 lode mining claim has been located by Bell Resources (Nevada) Corporation, 4750 North Bonanza Avenue, Tucson, Arizona 85749. The general course of this claim is east-west and it is situated in Mohave County, Arizona. This claim is 1500 feet in length and 600 feet in width. This claim runs from the location monument on which this location notice is posted approximately 10 feet in an easterly direction to the east end line and 1490 feet in a westerly direction to the west end line. This claim is marked by six monuments, one at each corner and one at the center of each end line of the claim.

The location monument on which this notice is posted is situated within Section 34, Township 18 North, Range 13 West, Gila and Salt River Meridian, Arizona, and this claim occupies the following Quarter Section(s), Section(s), Township(s), and Range(s):

| Quarter Section | Section | Township | Range   |
|-----------------|---------|----------|---------|
| NE              | 33      | 18 North | 13 West |
| NW              | 34      | 18 North | 13 West |
|                 |         | North    | 13 West |
|                 |         | North    | 13 West |
|                 |         |          |         |

The Northwest corner of this claim is approximately 605 feet west and 4725 feet North of the surveyed northwest corner of Section 3, Township 17 North, Range 13 West, Gila and Salt River Meridian.

When recorded return to: Tim Marsh 4750 N. Bonanza Avenue Tucson, AZ 85749