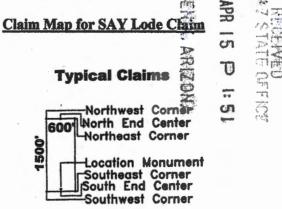

### LOCATION NOTICE FOR LODE MINING CLAIM

NOTICE IS HEREBY GIVEN that the SAY 3 lode mining claim has been located by Bell Resources (Nevada) Corporation, 4750 North Bonanza Avenue, Tucson, Arizona 85749. The general course of this claim is east-west and it is situated in Mohave County, Arizona. This claim is 1500 feet in length and 600 feet in width. This claim runs from the location monument on which this location notice is posted approximately 10 feet in an easterly direction to the east end line and 1490 feet in a westerly direction to the west end line. This claim is marked by six monuments, one at each corner and one at the center of each end line of the claim.