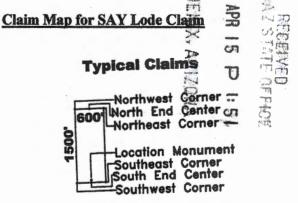

### LOCATION NOTICE FOR LODE MINING CLAIM

NOTICE IS HEREBY GIVEN that the SAY 3 lode mining claim has been located by Bell Resources (Nevada) Corporation, 4750 North Bonanza Avenue, Tucson, Arizona 85749. The general course of this claim is east-west and it is situated in Mohave County, Arizona. This claim is 1500 feet in length and 600 feet in width. This claim runs from the location monument on which this location notice is posted approximately 10 feet in an easterly direction to the east end line and 1490 feet in a westerly direction to the west end line. This claim is marked by six monuments, one at each corner and one at the center of each end line of the claim.

### LOCATION NOTICE FOR LODE MINING CLAIM

| NOTICE IS HEREBY GIVEN that the SAY lode mining claim has been located by Bell                                  |
|-----------------------------------------------------------------------------------------------------------------|
| Resources (Nevada) Corporation, 4750 North Bonanza Avenue, Tucson, Arizona 85749. The general course of         |
| this claim is east-west and it is situated in Mohave County, Arizona. This claim is 1500 feet in length and 600 |
| feet in width. This claim runs from the location monument on which this location notice is posted               |
| approximately 1490 feet in an easterly direction to the east end line and 10 feet in a westerly direction to    |
| the west end line. This claim is marked by six monuments, one at each corner and one at the center of each end  |
| line of the claim.                                                                                              |
| The location monument on which this notice is posted is situated within Section 34. Township 18                 |