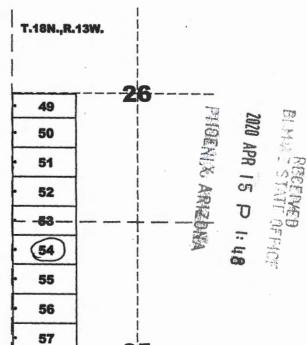

### DECISION

BELL RESOURCES (NEVADA) CORP 4750 N BONANZA AVE TUCSON, AZ 85749-8293

This Decision Affects the Claim(s)

Shown in the Block Below.

AMC459768 - AMC459772 SAY 53 - SAY 57

### No Rights Acquired on Portions of Lode Claim(s)

Pursuant to Title 43 Code of Federal Regulations 3832.1, this office received your notice(s) of location for recordation of mining claims. However, portions of the lode mining claim(s) listed above appear to lie within lands that are not open to location for the following reason:

The claims are partially located on land where the subsurface estate was acquired and is therefore not open to location. QCD Recon dated, October 15, 1926.

Therefore, although the claim(s) has/have been recorded, you have acquired no rights on any portion of the subject mining claim(s) that lie within these lands. Enclosed for reference is a copy of the Master Title Plat.