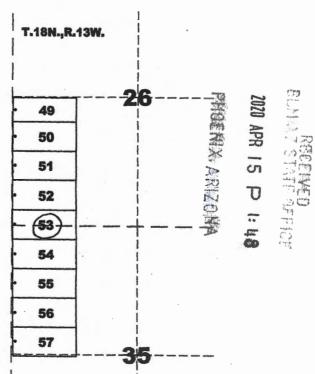

### **DECISION**

BELL RESOURCES (NEVADA) CORP 4750 N BONANZA AVE

TUCSON, AZ 85749-8293

This Decision Affects the Claim(s)

Shown in the Block Below.

AMC459769 - AMC459772 SAY 54 - SAY 57

### Mining Claim(s) Declared Null and Void

Pursuant to Title 43 Code of Federal Regulations (CFR) 3832.1, this office received your notice(s) of location for recording mining claims. In accordance with 43 CFR 3833.91, the claim(s) listed above is/are hereby declared null and void ab initio for the reason indicated below. A copy of the Master Title Plat is enclosed for your convenience, if applicable.

- All of the claims listed above are located completely on land that is not open to location. There are various patents and deeds involved as described below.
  - 1. The claims are partially located on land where the subsurface estate was acquired and is therefore not open to location. QCD Recon dated, October 15, 1926.
  - 2. The claims are partially located on land that is patented and therefore not open to location. The Federal Government does not administer the surface or subsurface estate. Patent #1059473, dated November 2, 1932.