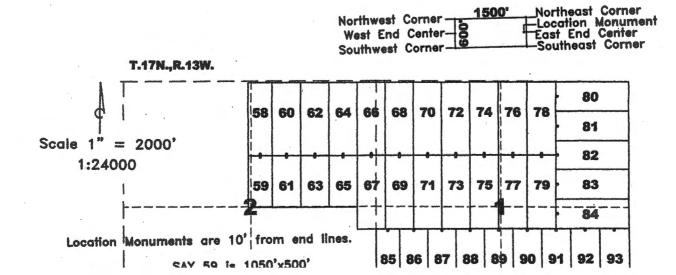

### LOCATION NOTICE FOR LODE MINING CLAIM

The location monument on which this notice is posted is situated within Section 34. Township 18 North, Range 13 West, Gila and Salt River Meridian, Arizona, and this claim occupies the following Quarter Section(s), Section(s), Township(s), and Range(s):

| <b>Quarter Section</b> | Section | Township  | Range   |
|------------------------|---------|-----------|---------|
| SE_                    | 28      | _/8 North | 13 West |
| SW                     | 27      | /8 North  | 13 West |
| NE                     | 33      | 18 North  | 13 West |
| NW                     | 34      | 18 North  | 13 West |

The Northwest corner of this claim is approximately <u>590</u> feet <u>West</u> and <u>5325</u> feet <u>North</u> of the surveyed northwest corner of Section 3, Township 17 North, Range 13 West, Gila and Salt River Meridian.

### LOCATION NOTICE FOR LODE MINING CLAIM

NOTICE IS HEREBY GIVEN that the SAY 3 lode mining claim has been located by Bell Resources (Nevada) Corporation, 4750 North Bonanza Avenue, Tucson, Arizona 85749. The general course of this claim is east-west and it is situated in Mohave County, Arizona. This claim is 1500 feet in length and 600 feet in width. This claim runs from the location monument on which this location notice is posted approximately 10 feet in an easterly direction to the east end line and 1490 feet in a westerly direction to the west end line. This claim is marked by six monuments, one at each corner and one at the center of each end line of the claim.

SAY 37: 550'x1500'

ocation Monument

When recorded return to: Tim Marsh 4750 N. Bonanza Avenue Tucson, AZ 85749