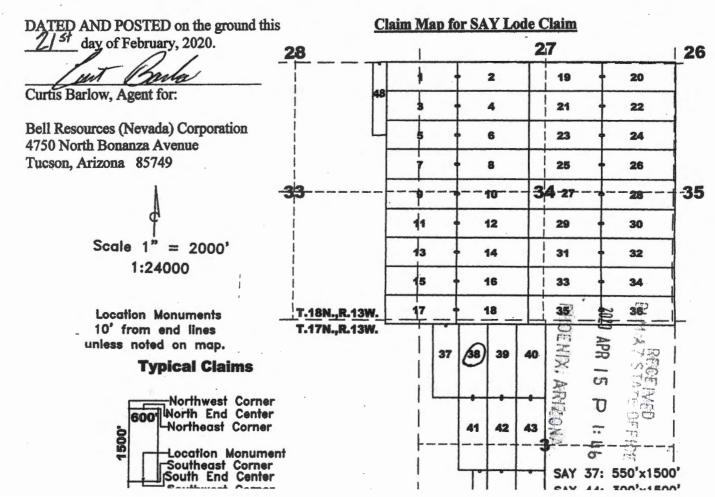

### LOCATION NOTICE FOR LODE MINING CLAIM

The location monument on which this notice is posted is situated within Section 34. Township 18 North, Range 13 West, Gila and Salt River Meridian, Arizona, and this claim occupies the following Quarter Section(s), Section(s), Township(s), and Range(s):

| <b>Quarter Section</b> | Section | Township  | Range   |
|------------------------|---------|-----------|---------|
| SE_                    | 28      | _/8 North | 13 West |
| SW                     | 27      | /8 North  | 13 West |
| NE                     | 33      | 18 North  | 13 West |
| NW                     | 34      | 18 North  | 13 West |

The Northwest corner of this claim is approximately <u>590</u> feet <u>West</u> and <u>5325</u> feet <u>North</u> of the surveyed northwest corner of Section 3, Township 17 North, Range 13 West, Gila and Salt River Meridian.