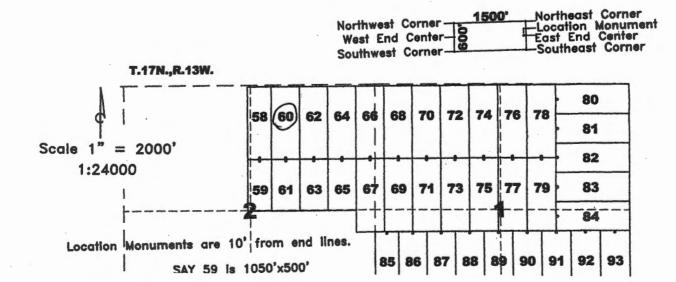

### LOCATION NOTICE FOR LODE MINING CLAIM

The location monument on which this notice is posted is situated within Section 34. Township 18 North, Range 13 West, Gila and Salt River Meridian, Arizona, and this claim occupies the following Quarter Section(s), Section(s), Township(s), and Range(s):

| <b>Quarter Section</b> | Section | Township  | Range   |
|------------------------|---------|-----------|---------|
| SE_                    | 28      | _/8 North | 13 West |
| SW                     | 27      | /8 North  | 13 West |
| NE                     | 33      | 18 North  | 13 West |
| NW                     | 34      | 18 North  | 13 West |

The Northwest corner of this claim is approximately <u>590</u> feet <u>West</u> and <u>5325</u> feet <u>North</u> of the surveyed northwest corner of Section 3, Township 17 North, Range 13 West, Gila and Salt River Meridian.