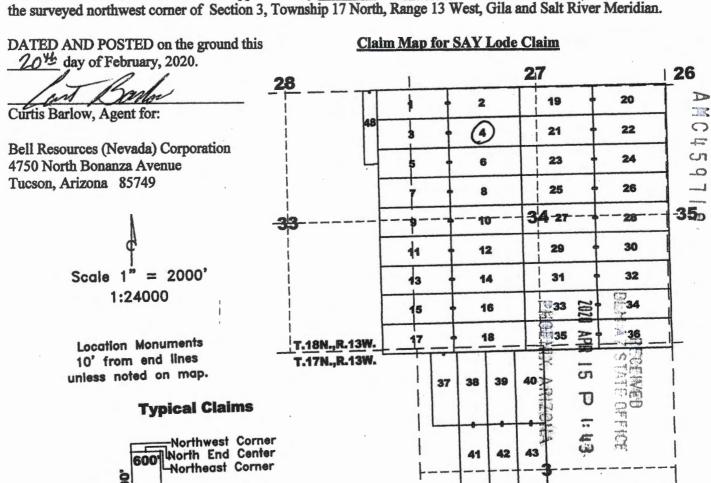

### LOCATION NOTICE FOR LODE MINING CLAIM

The location monument on which this notice is posted is situated within Section 34. Township 18 North, Range 13 West, Gila and Salt River Meridian, Arizona, and this claim occupies the following Quarter Section(s), Section(s), Township(s), and Range(s):

| <b>Quarter Section</b> | Section | Township  | Range   |
|------------------------|---------|-----------|---------|
| SE_                    | 28      | _/8 North | 13 West |
| SW                     | 27      | /8 North  | 13 West |
| NE                     | 33      | 18 North  | 13 West |
| NW                     | 34      | 18 North  | 13 West |

The Northwest corner of this claim is approximately <u>590</u> feet <u>West</u> and <u>5325</u> feet <u>North</u> of the surveyed northwest corner of Section 3, Township 17 North, Range 13 West, Gila and Salt River Meridian.