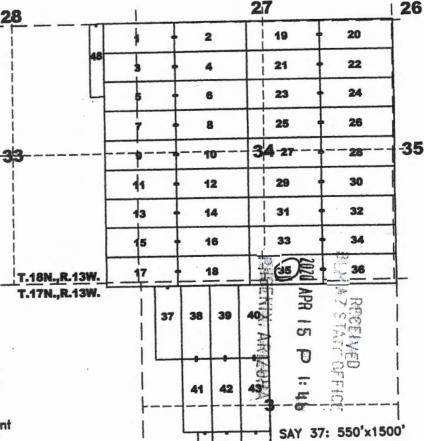

### LOCATION NOTICE FOR LODE MINING CLAIM

The location monument on which this notice is posted is situated within Section 34. Township 18 North, Range 13 West, Gila and Salt River Meridian, Arizona, and this claim occupies the following Quarter Section(s), Section(s), Township(s), and Range(s):

| <b>Quarter Section</b> | Section | Township  | Range   |
|------------------------|---------|-----------|---------|
| SE_                    | 28      | _/8 North | 13 West |
| SW                     | 27      | /8 North  | 13 West |
| NE                     | 33      | 18 North  | 13 West |
| NW                     | 34      | 18 North  | 13 West |

The Northwest corner of this claim is approximately <u>590</u> feet <u>West</u> and <u>5325</u> feet <u>North</u> of the surveyed northwest corner of Section 3, Township 17 North, Range 13 West, Gila and Salt River Meridian.

SAY 37: 550'x1500'

ocation Monument

When recorded return to: Tim Marsh 4750 N. Bonanza Avenue Tucson, AZ 85749