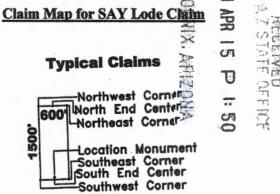

### LOCATION NOTICE FOR LODE MINING CLAIM

NOTICE IS HEREBY GIVEN that the SAY 3 lode mining claim has been located by Bell Resources (Nevada) Corporation, 4750 North Bonanza Avenue, Tucson, Arizona 85749. The general course of this claim is east-west and it is situated in Mohave County, Arizona. This claim is 1500 feet in length and 600 feet in width. This claim runs from the location monument on which this location notice is posted approximately 10 feet in an easterly direction to the east end line and 1490 feet in a westerly direction to the west end line. This claim is marked by six monuments, one at each corner and one at the center of each end line of the claim.

### LOCATION NOTICE FOR LODE MINING CLAIM

| NOTICE IS HEREBY GIVEN that the SAY lode mining claim has been located by Bell                                  |
|-----------------------------------------------------------------------------------------------------------------|
| Resources (Nevada) Corporation, 4750 North Bonanza Avenue, Tucson, Arizona 85749. The general course of         |
| this claim is east-west and it is situated in Mohave County, Arizona. This claim is 1500 feet in length and 600 |
| feet in width. This claim runs from the location monument on which this location notice is posted               |
| approximately 1490 feet in an easterly direction to the east end line and 10 feet in a westerly direction to    |
| the west end line. This claim is marked by six monuments, one at each corner and one at the center of each end  |
| line of the claim.                                                                                              |
| The location monument on which this notice is posted is situated within Section 34. Township 18                 |