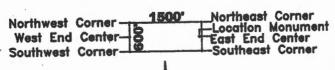

### LOCATION NOTICE FOR LODE MINING CLAIM

NOTICE IS HEREBY GIVEN that the SAY 3 lode mining claim has been located by Bell Resources (Nevada) Corporation, 4750 North Bonanza Avenue, Tucson, Arizona 85749. The general course of this claim is east-west and it is situated in Mohave County, Arizona. This claim is 1500 feet in length and 600 feet in width. This claim runs from the location monument on which this location notice is posted approximately 10 feet in an easterly direction to the east end line and 1490 feet in a westerly direction to the west end line. This claim is marked by six monuments, one at each corner and one at the center of each end line of the claim.