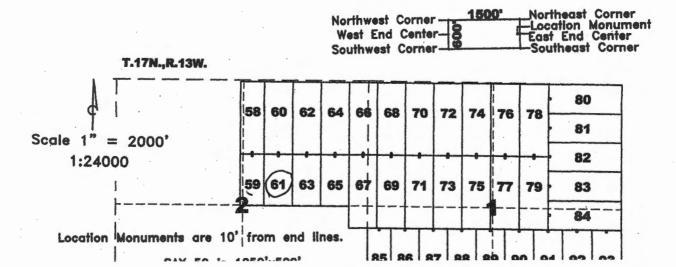

### LOCATION NOTICE FOR LODE MINING CLAIM

The location monument on which this notice is posted is situated within Section 34. Township 18 North, Range 13 West, Gila and Salt River Meridian, Arizona, and this claim occupies the following Quarter Section(s), Section(s), Township(s), and Range(s):

| <b>Quarter Section</b> | Section | Township  | Range   |
|------------------------|---------|-----------|---------|
| SE_                    | 28      | _/8 North | 13 West |
| SW                     | 27      | /8 North  | 13 West |
| NE                     | 33      | 18 North  | 13 West |
| NW                     | 34      | 18 North  | 13 West |

The Northwest corner of this claim is approximately <u>590</u> feet <u>West</u> and <u>5325</u> feet <u>North</u> of the surveyed northwest corner of Section 3, Township 17 North, Range 13 West, Gila and Salt River Meridian.