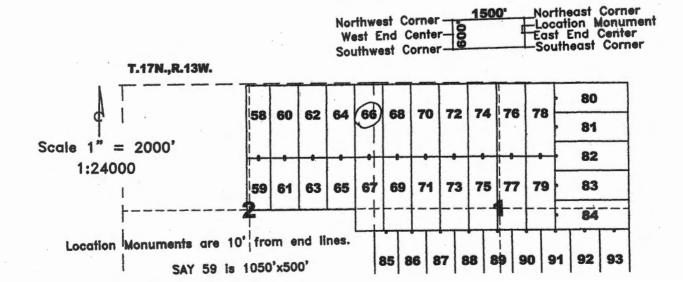

### LOCATION NOTICE FOR LODE MINING CLAIM

NOTICE IS HEREBY GIVEN that the SAY 3 lode mining claim has been located by Bell Resources (Nevada) Corporation, 4750 North Bonanza Avenue, Tucson, Arizona 85749. The general course of this claim is east-west and it is situated in Mohave County, Arizona. This claim is 1500 feet in length and 600 feet in width. This claim runs from the location monument on which this location notice is posted approximately 10 feet in an easterly direction to the east end line and 1490 feet in a westerly direction to the west end line. This claim is marked by six monuments, one at each corner and one at the center of each end line of the claim.

SAY 37: 550'x1500'

ocation Monument

When recorded return to: Tim Marsh 4750 N. Bonanza Avenue Tucson, AZ 85749

### LOCATION NOTICE FOR LODE MINING CLAIM

| NOTICE IS HEREBY GIVEN that the SAY lode mining claim has been located by Bell                                  |
|-----------------------------------------------------------------------------------------------------------------|
| Resources (Nevada) Corporation, 4750 North Bonanza Avenue, Tucson, Arizona 85749. The general course of         |
| this claim is east-west and it is situated in Mohave County, Arizona. This claim is 1500 feet in length and 600 |
| feet in width. This claim runs from the location monument on which this location notice is posted               |
| approximately 1490 feet in an easterly direction to the east end line and 10 feet in a westerly direction to    |
| the west end line. This claim is marked by six monuments, one at each corner and one at the center of each end  |
| line of the claim.                                                                                              |
| The location monument on which this notice is posted is situated within Section 34. Township 18                 |