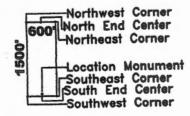

### LOCATION NOTICE FOR LODE MINING CLAIM

| NOTICE IS HEREBY GIVEN that the SAY lode mining claim has been located by Bell                                  |
|-----------------------------------------------------------------------------------------------------------------|
| Resources (Nevada) Corporation, 4750 North Bonanza Avenue, Tucson, Arizona 85749. The general course of         |
| this claim is east-west and it is situated in Mohave County, Arizona. This claim is 1500 feet in length and 600 |
| feet in width. This claim runs from the location monument on which this location notice is posted               |
| approximately 1490 feet in an easterly direction to the east end line and 10 feet in a westerly direction to    |
| the west end line. This claim is marked by six monuments, one at each corner and one at the center of each end  |
| line of the claim.                                                                                              |
| The location monument on which this notice is posted is situated within Section 34. Township 18                 |