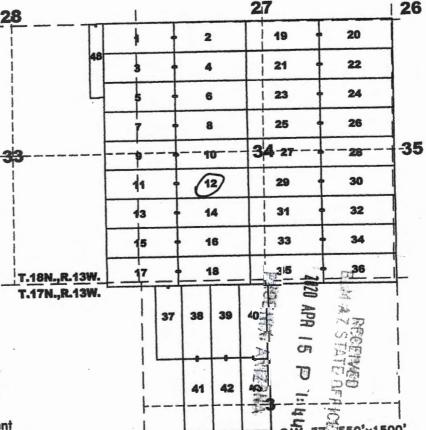

### LOCATION NOTICE FOR LODE MINING CLAIM

The location monument on which this notice is posted is situated within Section 34. Township 18 North, Range 13 West, Gila and Salt River Meridian, Arizona, and this claim occupies the following Quarter Section(s), Section(s), Township(s), and Range(s):

| <b>Quarter Section</b> | Section | Township  | Range   |
|------------------------|---------|-----------|---------|
| SE_                    | 28      | _/8 North | 13 West |
| SW                     | 27      | /8 North  | 13 West |
| NE                     | 33      | 18 North  | 13 West |
| NW                     | 34      | 18 North  | 13 West |

The Northwest corner of this claim is approximately <u>590</u> feet <u>West</u> and <u>5325</u> feet <u>North</u> of the surveyed northwest corner of Section 3, Township 17 North, Range 13 West, Gila and Salt River Meridian.