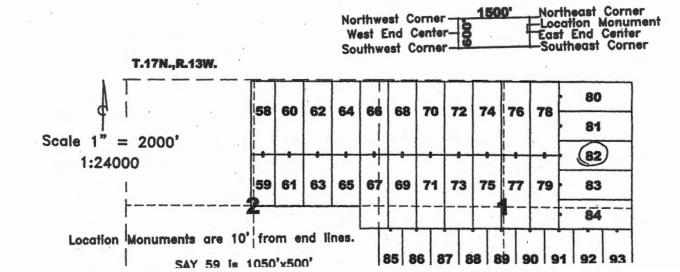

### LOCATION NOTICE FOR LODE MINING CLAIM

The location monument on which this notice is posted is situated within Section 34. Township 18 North, Range 13 West, Gila and Salt River Meridian, Arizona, and this claim occupies the following Quarter Section(s), Section(s), Township(s), and Range(s):

| <b>Quarter Section</b> | Section | Township  | Range   |
|------------------------|---------|-----------|---------|
| SE_                    | 28      | _/8 North | 13 West |
| SW                     | 27      | /8 North  | 13 West |
| NE                     | 33      | 18 North  | 13 West |
| NW                     | 34      | 18 North  | 13 West |

The Northwest corner of this claim is approximately <u>590</u> feet <u>West</u> and <u>5325</u> feet <u>North</u> of the surveyed northwest corner of Section 3, Township 17 North, Range 13 West, Gila and Salt River Meridian.