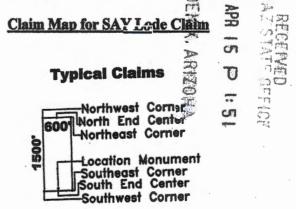

### LOCATION NOTICE FOR LODE MINING CLAIM

NOTICE IS HEREBY GIVEN that the SAY 3 lode mining claim has been located by Bell Resources (Nevada) Corporation, 4750 North Bonanza Avenue, Tucson, Arizona 85749. The general course of this claim is east-west and it is situated in Mohave County, Arizona. This claim is 1500 feet in length and 600 feet in width. This claim runs from the location monument on which this location notice is posted approximately 10 feet in an easterly direction to the east end line and 1490 feet in a westerly direction to the west end line. This claim is marked by six monuments, one at each corner and one at the center of each end line of the claim.