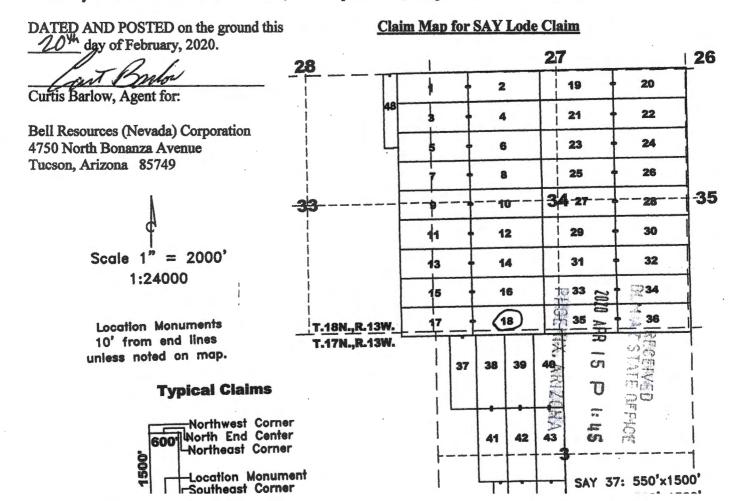

### LOCATION NOTICE FOR LODE MINING CLAIM

The location monument on which this notice is posted is situated within Section 34. Township 18 North, Range 13 West, Gila and Salt River Meridian, Arizona, and this claim occupies the following Quarter Section(s), Section(s), Township(s), and Range(s):

| Quarter Section | Section | Township | Range   |
|-----------------|---------|----------|---------|
| SW              | 27      | 18 North | 13 West |
| NW              | 34      | 18 North | 13 West |
|                 |         | North    | 13 West |
|                 |         | North    | 13 West |

The Northwest corner of this claim is approximately 909 feet East and 5288 feet North of the surveyed northwest corner of Section 3, Township 17 North, Range 13 West, Gila and Salt River Meridian.

Southeast Corner