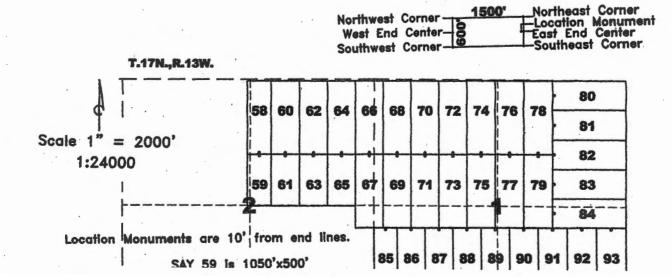

### LOCATION NOTICE FOR LODE MINING CLAIM

The location monument on which this notice is posted is situated within Section 34. Township 18 North, Range 13 West, Gila and Salt River Meridian, Arizona, and this claim occupies the following Quarter Section(s), Section(s), Township(s), and Range(s):

| <b>Quarter Section</b> | Section | Township  | Range   |
|------------------------|---------|-----------|---------|
| SE_                    | 28      | _/8 North | 13 West |
| SW                     | 27      | /8 North  | 13 West |
| NE                     | 33      | 18 North  | 13 West |
| NW                     | 34      | 18 North  | 13 West |

The Northwest corner of this claim is approximately <u>590</u> feet <u>West</u> and <u>5325</u> feet <u>North</u> of the surveyed northwest corner of Section 3, Township 17 North, Range 13 West, Gila and Salt River Meridian.