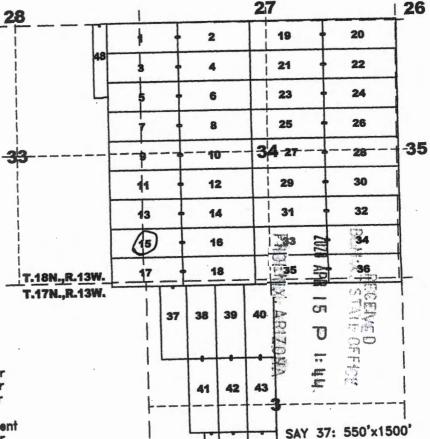

### LOCATION NOTICE FOR LODE MINING CLAIM

The location monument on which this notice is posted is situated within Section 34. Township 18 North, Range 13 West, Gila and Salt River Meridian, Arizona, and this claim occupies the following Quarter Section(s), Section(s), Township(s), and Range(s):

| <b>Quarter Section</b> | Section | Township  | Range   |
|------------------------|---------|-----------|---------|
| SE_                    | 28      | _/8 North | 13 West |
| SW                     | 27      | /8 North  | 13 West |
| NE                     | 33      | 18 North  | 13 West |
| NW                     | 34      | 18 North  | 13 West |

The Northwest corner of this claim is approximately <u>590</u> feet <u>West</u> and <u>5325</u> feet <u>North</u> of the surveyed northwest corner of Section 3, Township 17 North, Range 13 West, Gila and Salt River Meridian.