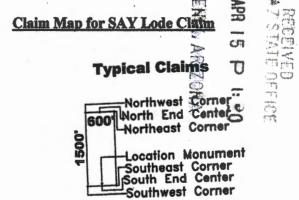

### LOCATION NOTICE FOR LODE MINING CLAIM

NOTICE IS HEREBY GIVEN that the SAY 3 lode mining claim has been located by Bell Resources (Nevada) Corporation, 4750 North Bonanza Avenue, Tucson, Arizona 85749. The general course of this claim is east-west and it is situated in Mohave County, Arizona. This claim is 1500 feet in length and 600 feet in width. This claim runs from the location monument on which this location notice is posted approximately 10 feet in an easterly direction to the east end line and 1490 feet in a westerly direction to the west end line. This claim is marked by six monuments, one at each corner and one at the center of each end line of the claim.