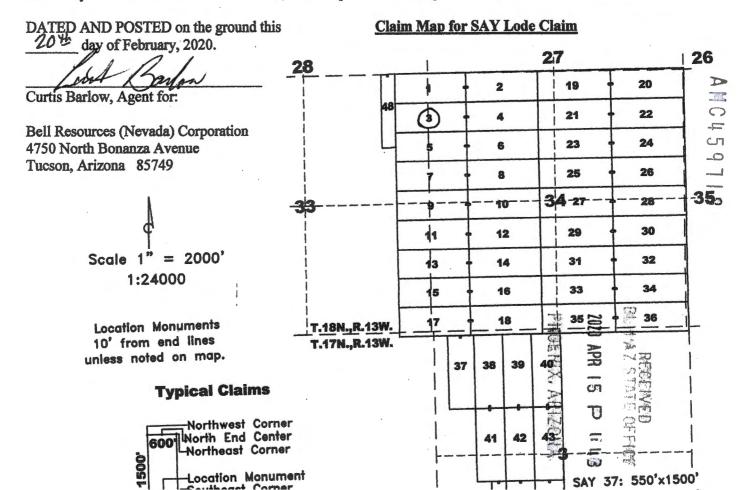

### LOCATION NOTICE FOR LODE MINING CLAIM

The location monument on which this notice is posted is situated within Section 34. Township 18 North, Range 13 West, Gila and Salt River Meridian, Arizona, and this claim occupies the following Quarter Section(s), Section(s), Township(s), and Range(s):

| Quarter Section | Section | Township | Range   |
|-----------------|---------|----------|---------|
| SW              | 27      | 18 North | 13 West |
| NW              | 34      | 18 North | 13 West |
|                 |         | North    | 13 West |
|                 |         | North    | 13 West |

The Northwest corner of this claim is approximately 909 feet East and 5288 feet North of the surveyed northwest corner of Section 3, Township 17 North, Range 13 West, Gila and Salt River Meridian.

Southeast Corner