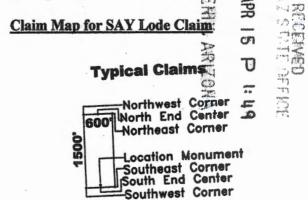

### LOCATION NOTICE FOR LODE MINING CLAIM

NOTICE IS HEREBY GIVEN that the SAY 3 lode mining claim has been located by Bell Resources (Nevada) Corporation, 4750 North Bonanza Avenue, Tucson, Arizona 85749. The general course of this claim is east-west and it is situated in Mohave County, Arizona. This claim is 1500 feet in length and 600 feet in width. This claim runs from the location monument on which this location notice is posted approximately 10 feet in an easterly direction to the east end line and 1490 feet in a westerly direction to the west end line. This claim is marked by six monuments, one at each corner and one at the center of each end line of the claim.