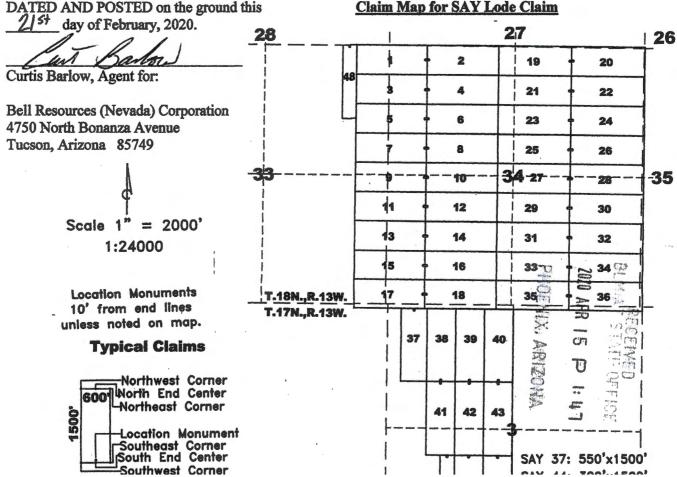

### LOCATION NOTICE FOR LODE MINING CLAIM

The location monument on which this notice is posted is situated within Section 34. Township 18 North, Range 13 West, Gila and Salt River Meridian, Arizona, and this claim occupies the following Quarter Section(s), Section(s), Township(s), and Range(s):

| <b>Quarter Section</b> | Section | Township  | Range   |
|------------------------|---------|-----------|---------|
| SE_                    | 28      | _/8 North | 13 West |
| SW                     | 27      | /8 North  | 13 West |
| NE                     | 33      | 18 North  | 13 West |
| NW                     | 34      | 18 North  | 13 West |

The Northwest corner of this claim is approximately <u>590</u> feet <u>West</u> and <u>5325</u> feet <u>North</u> of the surveyed northwest corner of Section 3, Township 17 North, Range 13 West, Gila and Salt River Meridian.

The location monument on which this notice is posted is situated within Section 34, Township 18 North, Range 13 West, Gila and Salt River Meridian, Arizona, and this claim occupies the following Quarter Section(s), Section(s), Township(s), and Range(s):

| Quarter Section | Section | Township | Range   |
|-----------------|---------|----------|---------|
| NE              | 33      | 18 North | 13 West |
| NW              | 34      | 18 North | 13 West |
|                 |         | North    | 13 West |
|                 |         | North    | 13 West |
|                 |         |          |         |

The Northwest corner of this claim is approximately 605 feet west and 4725 feet North of the surveyed northwest corner of Section 3, Township 17 North, Range 13 West, Gila and Salt River Meridian.

When recorded return to: Tim Marsh 4750 N. Bonanza Avenue Tucson, AZ 85749

SAY 37: 550'x1500'

ocation Monument

When recorded return to: Tim Marsh 4750 N. Bonanza Avenue Tucson, AZ 85749