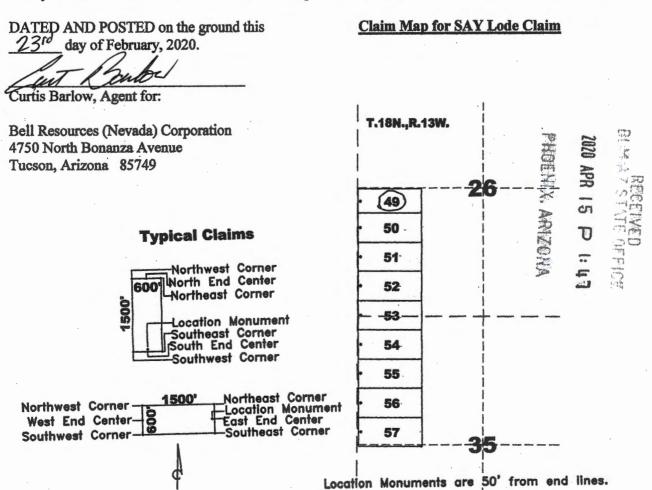

### LOCATION NOTICE FOR LODE MINING CLAIM

The location monument on which this notice is posted is situated within Section 34. Township 18 North, Range 13 West, Gila and Salt River Meridian, Arizona, and this claim occupies the following Quarter Section(s), Section(s), Township(s), and Range(s):

| <b>Quarter Section</b> | Section | Township  | Range   |
|------------------------|---------|-----------|---------|
| SE_                    | 28      | _/8 North | 13 West |
| SW                     | 27      | /8 North  | 13 West |
| NE                     | 33      | 18 North  | 13 West |
| NW                     | 34      | 18 North  | 13 West |

The Northwest corner of this claim is approximately <u>590</u> feet <u>West</u> and <u>5325</u> feet <u>North</u> of the surveyed northwest corner of Section 3, Township 17 North, Range 13 West, Gila and Salt River Meridian.