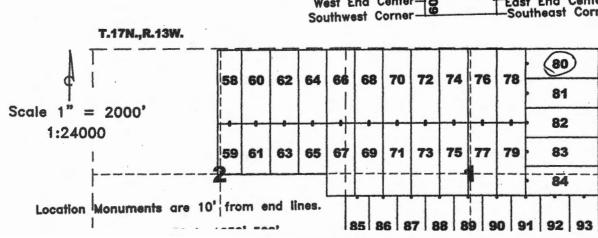

### LOCATION NOTICE FOR LODE MINING CLAIM

The location monument on which this notice is posted is situated within Section 34. Township 18 North, Range 13 West, Gila and Salt River Meridian, Arizona, and this claim occupies the following Quarter Section(s), Section(s), Township(s), and Range(s):

| <b>Quarter Section</b> | Section | Township  | Range   |
|------------------------|---------|-----------|---------|
| SE_                    | 28      | _/8 North | 13 West |
| SW                     | 27      | /8 North  | 13 West |
| NE                     | 33      | 18 North  | 13 West |
| NW                     | 34      | 18 North  | 13 West |

The Northwest corner of this claim is approximately <u>590</u> feet <u>West</u> and <u>5325</u> feet <u>North</u> of the surveyed northwest corner of Section 3, Township 17 North, Range 13 West, Gila and Salt River Meridian.