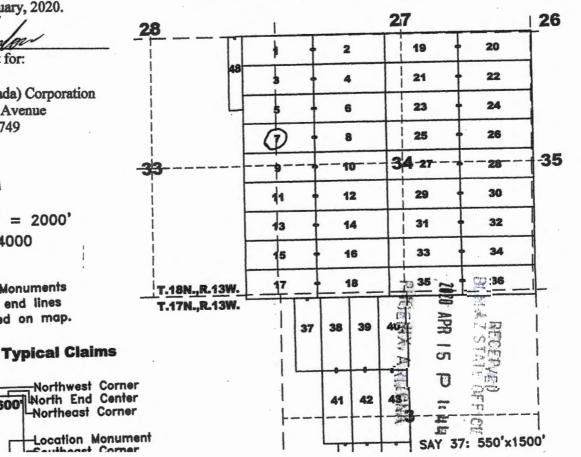

### LOCATION NOTICE FOR LODE MINING CLAIM

| NOTICE IS HEREBY GIVEN that the SAY 7 lode mining claim has been located by Bell                                |
|-----------------------------------------------------------------------------------------------------------------|
| Resources (Nevada) Corporation, 4750 North Bonanza Avenue, Tucson, Arizona 85749. The general course of         |
| this claim is east-west and it is situated in Mohave County, Arizona. This claim is 1500 feet in length and 600 |
| feet in width. This claim runs from the location monument on which this location notice is posted               |
| approximately 10 feet in an easterly direction to the east end line and 1490 feet in a westerly direction to    |
| the west end line. This claim is marked by six monuments, one at each corner and one at the center of each end  |
| line of the claim.                                                                                              |