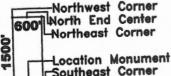

### LOCATION NOTICE FOR LODE MINING CLAIM

NOTICE IS HEREBY GIVEN that the SAY 3 lode mining claim has been located by Bell Resources (Nevada) Corporation, 4750 North Bonanza Avenue, Tucson, Arizona 85749. The general course of this claim is east-west and it is situated in Mohave County, Arizona. This claim is 1500 feet in length and 600 feet in width. This claim runs from the location monument on which this location notice is posted approximately 10 feet in an easterly direction to the east end line and 1490 feet in a westerly direction to the west end line. This claim is marked by six monuments, one at each corner and one at the center of each end line of the claim.

The location monument on which this notice is posted is situated within Section 34, Township 18 North, Range 13 West, Gila and Salt River Meridian, Arizona, and this claim occupies the following Quarter Section(s), Section(s), Township(s), and Range(s):

| Quarter Section | Section | Township | Range   |
|-----------------|---------|----------|---------|
| NE              | 33      | 18 North | 13 West |
| NW              | 34      | 18 North | 13 West |
|                 |         | North    | 13 West |
|                 |         | North    | 13 West |
|                 |         |          |         |

The Northwest corner of this claim is approximately 605 feet west and 4725 feet North of the surveyed northwest corner of Section 3, Township 17 North, Range 13 West, Gila and Salt River Meridian.

When recorded return to: Tim Marsh 4750 N. Bonanza Avenue Tucson, AZ 85749