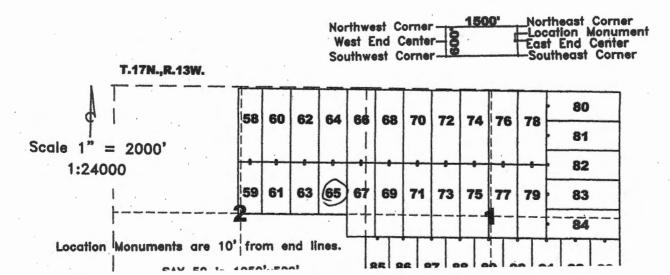

### LOCATION NOTICE FOR LODE MINING CLAIM

NOTICE IS HEREBY GIVEN that the SAY 3 lode mining claim has been located by Bell Resources (Nevada) Corporation, 4750 North Bonanza Avenue, Tucson, Arizona 85749. The general course of this claim is east-west and it is situated in Mohave County, Arizona. This claim is 1500 feet in length and 600 feet in width. This claim runs from the location monument on which this location notice is posted approximately 10 feet in an easterly direction to the east end line and 1490 feet in a westerly direction to the west end line. This claim is marked by six monuments, one at each corner and one at the center of each end line of the claim.

SAY 37: 550'x1500'

ocation Monument

When recorded return to: Tim Marsh 4750 N. Bonanza Avenue Tucson, AZ 85749

### LOCATION NOTICE FOR LODE MINING CLAIM

| NOTICE IS HEREBY GIVEN that the SAY lode mining claim has been located by Bell                                  |
|-----------------------------------------------------------------------------------------------------------------|
| Resources (Nevada) Corporation, 4750 North Bonanza Avenue, Tucson, Arizona 85749. The general course of         |
| this claim is east-west and it is situated in Mohave County, Arizona. This claim is 1500 feet in length and 600 |
| feet in width. This claim runs from the location monument on which this location notice is posted               |
| approximately 1490 feet in an easterly direction to the east end line and 10 feet in a westerly direction to    |
| the west end line. This claim is marked by six monuments, one at each corner and one at the center of each end  |
| line of the claim.                                                                                              |
| The location monument on which this notice is posted is situated within Section 34. Township 18                 |