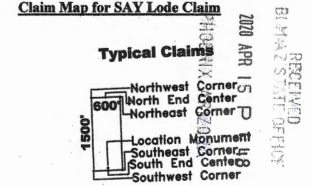

### LOCATION NOTICE FOR LODE MINING CLAIM

NOTICE IS HEREBY GIVEN that the SAY 3 lode mining claim has been located by Bell Resources (Nevada) Corporation, 4750 North Bonanza Avenue, Tucson, Arizona 85749. The general course of this claim is east-west and it is situated in Mohave County, Arizona. This claim is 1500 feet in length and 600 feet in width. This claim runs from the location monument on which this location notice is posted approximately 10 feet in an easterly direction to the east end line and 1490 feet in a westerly direction to the west end line. This claim is marked by six monuments, one at each corner and one at the center of each end line of the claim.

The location monument on which this notice is posted is situated within Section 34, Township 18 North, Range 13 West, Gila and Salt River Meridian, Arizona, and this claim occupies the following Quarter Section(s), Section(s), Township(s), and Range(s):

| Quarter Section | Section | Township | Range   |
|-----------------|---------|----------|---------|
| NE              | 33      | 18 North | 13 West |
| NW              | 34      | 18 North | 13 West |
|                 |         | North    | 13 West |
|                 |         | North    | 13 West |
|                 |         |          |         |

The Northwest corner of this claim is approximately 605 feet west and 4725 feet North of the surveyed northwest corner of Section 3, Township 17 North, Range 13 West, Gila and Salt River Meridian.

When recorded return to: Tim Marsh 4750 N. Bonanza Avenue Tucson, AZ 85749