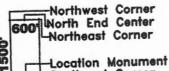

### LOCATION NOTICE FOR LODE MINING CLAIM

The location monument on which this notice is posted is situated within Section 34. Township 18 North, Range 13 West, Gila and Salt River Meridian, Arizona, and this claim occupies the following Quarter Section(s), Section(s), Township(s), and Range(s):

| <b>Quarter Section</b> | Section | Township  | Range   |
|------------------------|---------|-----------|---------|
| SE_                    | 28      | _/8 North | 13 West |
| SW                     | 27      | /8 North  | 13 West |
| NE                     | 33      | 18 North  | 13 West |
| NW                     | 34      | 18 North  | 13 West |

The Northwest corner of this claim is approximately <u>590</u> feet <u>West</u> and <u>5325</u> feet <u>North</u> of the surveyed northwest corner of Section 3, Township 17 North, Range 13 West, Gila and Salt River Meridian.