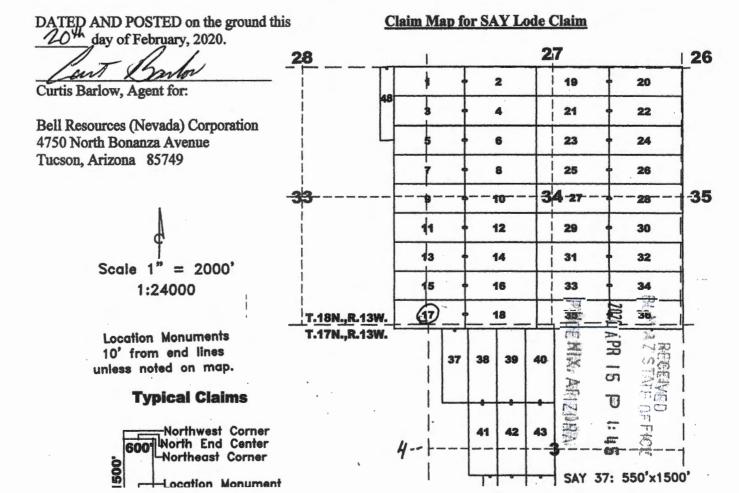

### LOCATION NOTICE FOR LODE MINING CLAIM

The location monument on which this notice is posted is situated within Section 34. Township 18 North, Range 13 West, Gila and Salt River Meridian, Arizona, and this claim occupies the following Quarter Section(s), Section(s), Township(s), and Range(s):

| <b>Quarter Section</b> | Section | Township  | Range   |
|------------------------|---------|-----------|---------|
| SE_                    | 28      | _/8 North | 13 West |
| SW                     | 27      | /8 North  | 13 West |
| NE                     | 33      | 18 North  | 13 West |
| NW                     | 34      | 18 North  | 13 West |

The Northwest corner of this claim is approximately <u>590</u> feet <u>West</u> and <u>5325</u> feet <u>North</u> of the surveyed northwest corner of Section 3, Township 17 North, Range 13 West, Gila and Salt River Meridian.