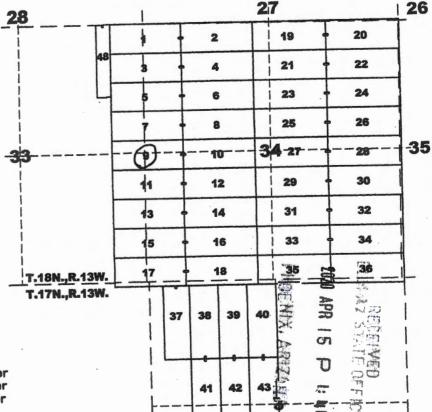

### LOCATION NOTICE FOR LODE MINING CLAIM

The location monument on which this notice is posted is situated within Section 34. Township 18 North, Range 13 West, Gila and Salt River Meridian, Arizona, and this claim occupies the following Quarter Section(s), Section(s), Township(s), and Range(s):

| <b>Quarter Section</b> | Section | Township  | Range   |
|------------------------|---------|-----------|---------|
| SE_                    | 28      | _/8 North | 13 West |
| SW                     | 27      | /8 North  | 13 West |
| NE                     | 33      | 18 North  | 13 West |
| NW                     | 34      | 18 North  | 13 West |

The Northwest corner of this claim is approximately <u>590</u> feet <u>West</u> and <u>5325</u> feet <u>North</u> of the surveyed northwest corner of Section 3, Township 17 North, Range 13 West, Gila and Salt River Meridian.