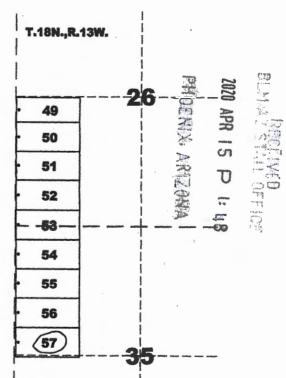

### **DECISION**

BELL RESOURCES (NEVADA) CORP 4750 N BONANZA AVE

TUCSON, AZ 85749-8293

This Decision Affects the Claim(s)

Shown in the Block Below.

AMC459769 - AMC459772 SAY 54 - SAY 57

### Mining Claim(s) Declared Null and Void

Pursuant to Title 43 Code of Federal Regulations (CFR) 3832.1, this office received your notice(s) of location for recording mining claims. In accordance with 43 CFR 3833.91, the claim(s) listed above is/are hereby declared null and void ab initio for the reason indicated below. A copy of the Master Title Plat is enclosed for your convenience, if applicable.

- All of the claims listed above are located completely on land that is not open to location. There are various patents and deeds involved as described below.
  - 1. The claims are partially located on land where the subsurface estate was acquired and is therefore not open to location. QCD Recon dated, October 15, 1926.
  - 2. The claims are partially located on land that is patented and therefore not open to location. The Federal Government does not administer the surface or subsurface estate. Patent #1059473, dated November 2, 1932.

### DECISION

BELL RESOURCES (NEVADA) CORP 4750 N BONANZA AVE TUCSON, AZ 85749-8293

This Decision Affects the Claim(s)

Shown in the Block Below.

AMC459768 - AMC459772 SAY 53 - SAY 57

### No Rights Acquired on Portions of Lode Claim(s)

Pursuant to Title 43 Code of Federal Regulations 3832.1, this office received your notice(s) of location for recordation of mining claims. However, portions of the lode mining claim(s) listed above appear to lie within lands that are not open to location for the following reason:

The claims are partially located on land where the subsurface estate was acquired and is therefore not open to location. QCD Recon dated, October 15, 1926.

Therefore, although the claim(s) has/have been recorded, you have acquired no rights on any portion of the subject mining claim(s) that lie within these lands. Enclosed for reference is a copy of the Master Title Plat.