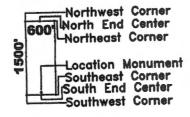

### LOCATION NOTICE FOR LODE MINING CLAIM

NOTICE IS HEREBY GIVEN that the SAY 3 lode mining claim has been located by Bell Resources (Nevada) Corporation, 4750 North Bonanza Avenue, Tucson, Arizona 85749. The general course of this claim is east-west and it is situated in Mohave County, Arizona. This claim is 1500 feet in length and 600 feet in width. This claim runs from the location monument on which this location notice is posted approximately 10 feet in an easterly direction to the east end line and 1490 feet in a westerly direction to the west end line. This claim is marked by six monuments, one at each corner and one at the center of each end line of the claim.