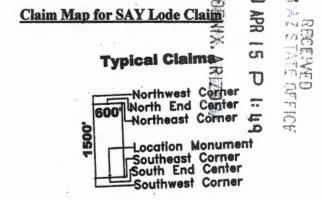

### LOCATION NOTICE FOR LODE MINING CLAIM

NOTICE IS HEREBY GIVEN that the SAY 3 lode mining claim has been located by Bell Resources (Nevada) Corporation, 4750 North Bonanza Avenue, Tucson, Arizona 85749. The general course of this claim is east-west and it is situated in Mohave County, Arizona. This claim is 1500 feet in length and 600 feet in width. This claim runs from the location monument on which this location notice is posted approximately 10 feet in an easterly direction to the east end line and 1490 feet in a westerly direction to the west end line. This claim is marked by six monuments, one at each corner and one at the center of each end line of the claim.