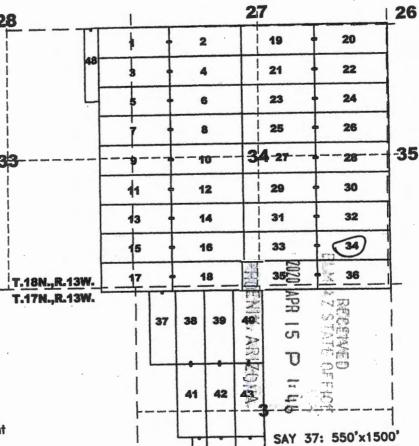

### LOCATION NOTICE FOR LODE MINING CLAIM

The location monument on which this notice is posted is situated within Section 34. Township 18 North, Range 13 West, Gila and Salt River Meridian, Arizona, and this claim occupies the following Quarter Section(s), Section(s), Township(s), and Range(s):

| <b>Quarter Section</b> | Section | Township  | Range   |
|------------------------|---------|-----------|---------|
| SE_                    | 28      | _/8 North | 13 West |
| SW                     | 27      | /8 North  | 13 West |
| NE                     | 33      | 18 North  | 13 West |
| NW                     | 34      | 18 North  | 13 West |

The Northwest corner of this claim is approximately <u>590</u> feet <u>West</u> and <u>5325</u> feet <u>North</u> of the surveyed northwest corner of Section 3, Township 17 North, Range 13 West, Gila and Salt River Meridian.

SAY 37: 550'x1500'

ocation Monument

When recorded return to: Tim Marsh 4750 N. Bonanza Avenue Tucson, AZ 85749