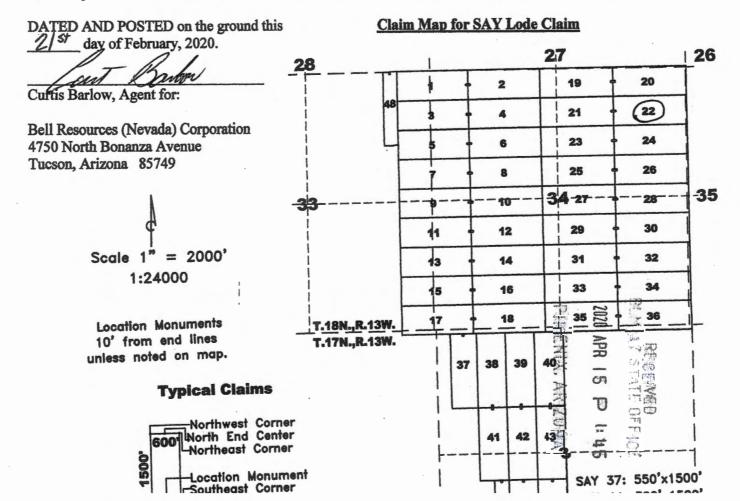

### LOCATION NOTICE FOR LODE MINING CLAIM

The location monument on which this notice is posted is situated within Section 34. Township 18 North, Range 13 West, Gila and Salt River Meridian, Arizona, and this claim occupies the following Quarter Section(s), Section(s), Township(s), and Range(s):

| Quarter Section | Section | Township | Range   |
|-----------------|---------|----------|---------|
| SW              | 27      | 18 North | 13 West |
| NW              | 34      | 18 North | 13 West |
|                 |         | North    | 13 West |
|                 |         | North    | 13 West |

The Northwest corner of this claim is approximately 909 feet East and 5288 feet North of the surveyed northwest corner of Section 3, Township 17 North, Range 13 West, Gila and Salt River Meridian.

Southeast Corner