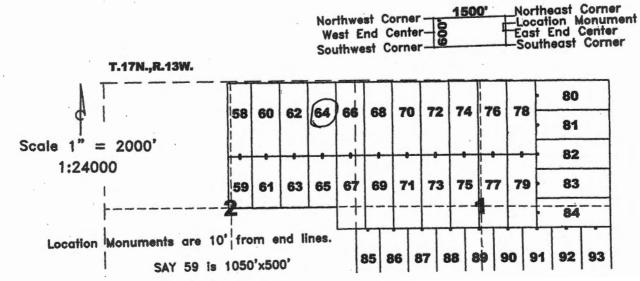

### LOCATION NOTICE FOR LODE MINING CLAIM

NOTICE IS HEREBY GIVEN that the SAY 3 lode mining claim has been located by Bell Resources (Nevada) Corporation, 4750 North Bonanza Avenue, Tucson, Arizona 85749. The general course of this claim is east-west and it is situated in Mohave County, Arizona. This claim is 1500 feet in length and 600 feet in width. This claim runs from the location monument on which this location notice is posted approximately 10 feet in an easterly direction to the east end line and 1490 feet in a westerly direction to the west end line. This claim is marked by six monuments, one at each corner and one at the center of each end line of the claim.

SAY 37: 550'x1500'

ocation Monument

When recorded return to: Tim Marsh 4750 N. Bonanza Avenue Tucson, AZ 85749

### LOCATION NOTICE FOR LODE MINING CLAIM

| NOTICE IS HEREBY GIVEN that the SAY lode mining claim has been located by Bell                                  |
|-----------------------------------------------------------------------------------------------------------------|
| Resources (Nevada) Corporation, 4750 North Bonanza Avenue, Tucson, Arizona 85749. The general course of         |
| this claim is east-west and it is situated in Mohave County, Arizona. This claim is 1500 feet in length and 600 |
| feet in width. This claim runs from the location monument on which this location notice is posted               |
| approximately 1490 feet in an easterly direction to the east end line and 10 feet in a westerly direction to    |
| the west end line. This claim is marked by six monuments, one at each corner and one at the center of each end  |
| line of the claim.                                                                                              |
| The location monument on which this notice is posted is situated within Section 34. Township 18                 |