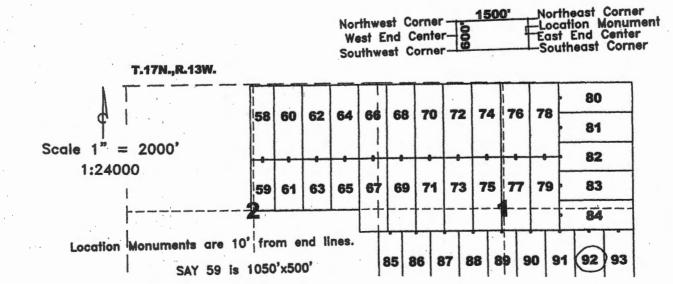

### LOCATION NOTICE FOR LODE MINING CLAIM

NOTICE IS HEREBY GIVEN that the SAY 3 lode mining claim has been located by Bell Resources (Nevada) Corporation, 4750 North Bonanza Avenue, Tucson, Arizona 85749. The general course of this claim is east-west and it is situated in Mohave County, Arizona. This claim is 1500 feet in length and 600 feet in width. This claim runs from the location monument on which this location notice is posted approximately 10 feet in an easterly direction to the east end line and 1490 feet in a westerly direction to the west end line. This claim is marked by six monuments, one at each corner and one at the center of each end line of the claim.

SAY 37: 550'x1500'

ocation Monument

When recorded return to: Tim Marsh 4750 N. Bonanza Avenue Tucson, AZ 85749