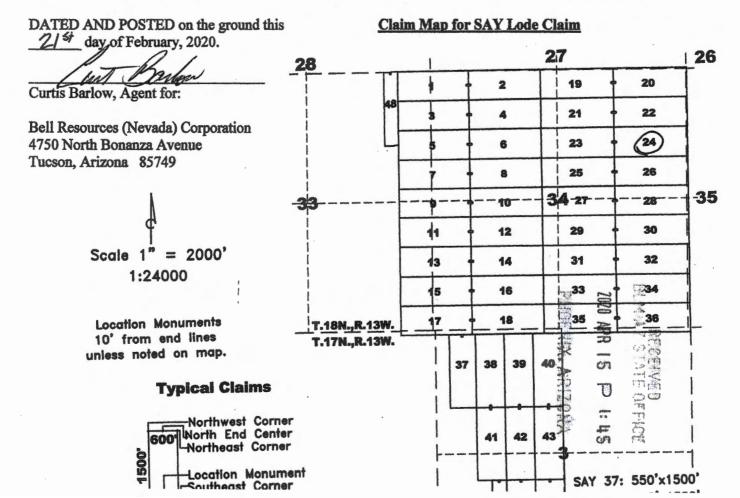

### LOCATION NOTICE FOR LODE MINING CLAIM

NOTICE IS HEREBY GIVEN that the SAY 3 lode mining claim has been located by Bell Resources (Nevada) Corporation, 4750 North Bonanza Avenue, Tucson, Arizona 85749. The general course of this claim is east-west and it is situated in Mohave County, Arizona. This claim is 1500 feet in length and 600 feet in width. This claim runs from the location monument on which this location notice is posted approximately 10 feet in an easterly direction to the east end line and 1490 feet in a westerly direction to the west end line. This claim is marked by six monuments, one at each corner and one at the center of each end line of the claim.

The location monument on which this notice is posted is situated within Section 34, Township 18 North, Range 13 West, Gila and Salt River Meridian, Arizona, and this claim occupies the following Quarter Section(s), Section(s), Township(s), and Range(s):

| Quarter Section | Section | Township | Range   |
|-----------------|---------|----------|---------|
| NE              | 33      | 18 North | 13 West |
| NW              | 34      | 18 North | 13 West |
|                 |         | North    | 13 West |
|                 |         | North    | 13 West |
|                 |         |          |         |

The Northwest corner of this claim is approximately 605 feet west and 4725 feet North of the surveyed northwest corner of Section 3, Township 17 North, Range 13 West, Gila and Salt River Meridian.

When recorded return to: Tim Marsh 4750 N. Bonanza Avenue Tucson, AZ 85749