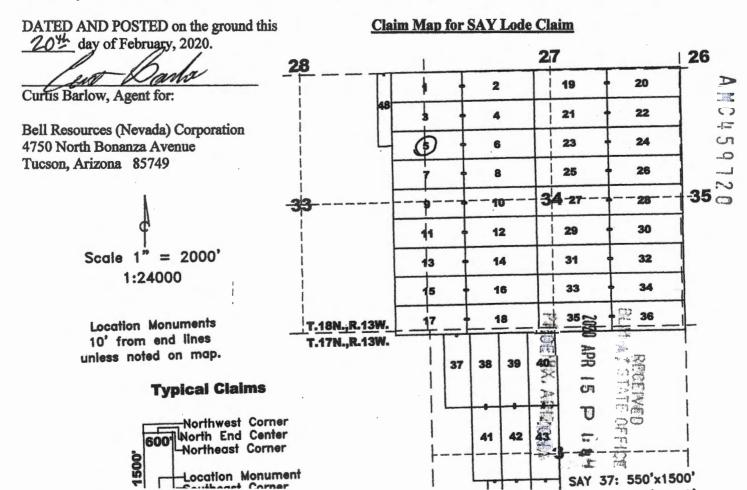

### LOCATION NOTICE FOR LODE MINING CLAIM

NOTICE IS HEREBY GIVEN that the SAY 3 lode mining claim has been located by Bell Resources (Nevada) Corporation, 4750 North Bonanza Avenue, Tucson, Arizona 85749. The general course of this claim is east-west and it is situated in Mohave County, Arizona. This claim is 1500 feet in length and 600 feet in width. This claim runs from the location monument on which this location notice is posted approximately 10 feet in an easterly direction to the east end line and 1490 feet in a westerly direction to the west end line. This claim is marked by six monuments, one at each corner and one at the center of each end line of the claim.

The location monument on which this notice is posted is situated within Section 34, Township 18 North, Range 13 West, Gila and Salt River Meridian, Arizona, and this claim occupies the following Quarter Section(s), Section(s), Township(s), and Range(s):

| Quarter Section | Section | Township | Range   |
|-----------------|---------|----------|---------|
| NE              | 33      | 18 North | 13 West |
| NW              | 34      | 18 North | 13 West |
|                 |         | North    | 13 West |
|                 |         | North    | 13 West |
|                 |         |          |         |

The Northwest corner of this claim is approximately 605 feet west and 4725 feet North of the surveyed northwest corner of Section 3, Township 17 North, Range 13 West, Gila and Salt River Meridian.

When recorded return to: Tim Marsh 4750 N. Bonanza Avenue Tucson, AZ 85749