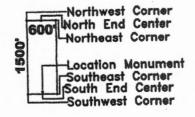

### LOCATION NOTICE FOR LODE MINING CLAIM

NOTICE IS HEREBY GIVEN that the SAY 3 lode mining claim has been located by Bell Resources (Nevada) Corporation, 4750 North Bonanza Avenue, Tucson, Arizona 85749. The general course of this claim is east-west and it is situated in Mohave County, Arizona. This claim is 1500 feet in length and 600 feet in width. This claim runs from the location monument on which this location notice is posted approximately 10 feet in an easterly direction to the east end line and 1490 feet in a westerly direction to the west end line. This claim is marked by six monuments, one at each corner and one at the center of each end line of the claim.