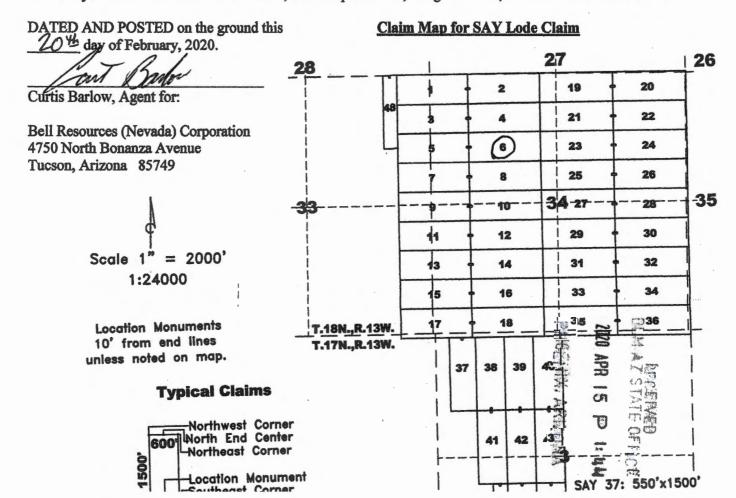

### LOCATION NOTICE FOR LODE MINING CLAIM

The location monument on which this notice is posted is situated within Section 34, Township 18 North, Range 13 West, Gila and Salt River Meridian, Arizona, and this claim occupies the following Quarter Section(s), Section(s), Township(s), and Range(s):

| <b>Quarter Section</b> | Section | Township | Range   |
|------------------------|---------|----------|---------|
| NW                     | 34      | 18 North | 13 West |
|                        |         | North    | 13 West |
|                        |         | North    | 13 West |
|                        |         | North    | 13 West |
|                        |         |          |         |

The Northwest corner of this claim is approximately <u>895</u> feet <u>East</u> and <u>4688</u> feet <u>North</u> of the surveyed northwest corner of Section 3, Township 17 North, Range 13 West, Gila and Salt River Meridian.