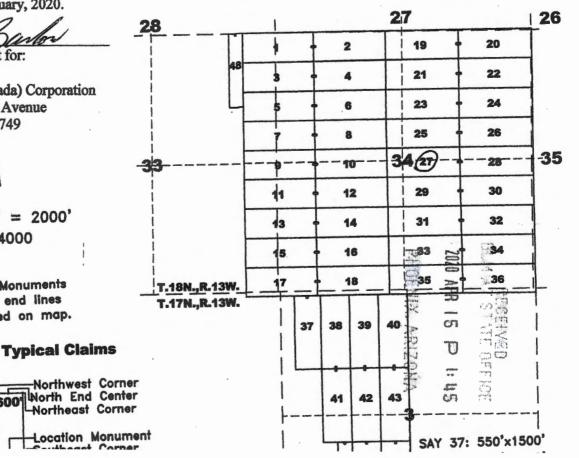

### LOCATION NOTICE FOR LODE MINING CLAIM

The location monument on which this notice is posted is situated within Section 34. Township 18 North, Range 13 West, Gila and Salt River Meridian, Arizona, and this claim occupies the following Quarter Section(s), Section(s), Township(s), and Range(s):

| <b>Quarter Section</b> | Section | Township  | Range   |
|------------------------|---------|-----------|---------|
| SE_                    | 28      | _/8 North | 13 West |
| SW                     | 27      | /8 North  | 13 West |
| NE                     | 33      | 18 North  | 13 West |
| NW                     | 34      | 18 North  | 13 West |

The Northwest corner of this claim is approximately <u>590</u> feet <u>West</u> and <u>5325</u> feet <u>North</u> of the surveyed northwest corner of Section 3, Township 17 North, Range 13 West, Gila and Salt River Meridian.