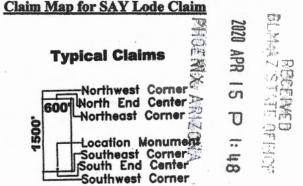

### LOCATION NOTICE FOR LODE MINING CLAIM

NOTICE IS HEREBY GIVEN that the SAY 3 lode mining claim has been located by Bell Resources (Nevada) Corporation, 4750 North Bonanza Avenue, Tucson, Arizona 85749. The general course of this claim is east-west and it is situated in Mohave County, Arizona. This claim is 1500 feet in length and 600 feet in width. This claim runs from the location monument on which this location notice is posted approximately 10 feet in an easterly direction to the east end line and 1490 feet in a westerly direction to the west end line. This claim is marked by six monuments, one at each corner and one at the center of each end line of the claim.

### LOCATION NOTICE FOR LODE MINING CLAIM

| NOTICE IS HEREBY GIVEN that the SAY lode mining claim has been located by Bell                                  |
|-----------------------------------------------------------------------------------------------------------------|
| Resources (Nevada) Corporation, 4750 North Bonanza Avenue, Tucson, Arizona 85749. The general course of         |
| this claim is east-west and it is situated in Mohave County, Arizona. This claim is 1500 feet in length and 600 |
| feet in width. This claim runs from the location monument on which this location notice is posted               |
| approximately 1490 feet in an easterly direction to the east end line and 10 feet in a westerly direction to    |
| the west end line. This claim is marked by six monuments, one at each corner and one at the center of each end  |
| line of the claim.                                                                                              |
| The location monument on which this notice is posted is situated within Section 34. Township 18                 |

### LOCATION NOTICE FOR LODE MINING CLAIM

| NOTICE IS HEREBY GIVEN that the SAY 7 lode mining claim has been located by Bell                                |
|-----------------------------------------------------------------------------------------------------------------|
| Resources (Nevada) Corporation, 4750 North Bonanza Avenue, Tucson, Arizona 85749. The general course of         |
| this claim is east-west and it is situated in Mohave County, Arizona. This claim is 1500 feet in length and 600 |
| feet in width. This claim runs from the location monument on which this location notice is posted               |
| approximately 10 feet in an easterly direction to the east end line and 1490 feet in a westerly direction to    |
| the west end line. This claim is marked by six monuments, one at each corner and one at the center of each end  |
| line of the claim.                                                                                              |