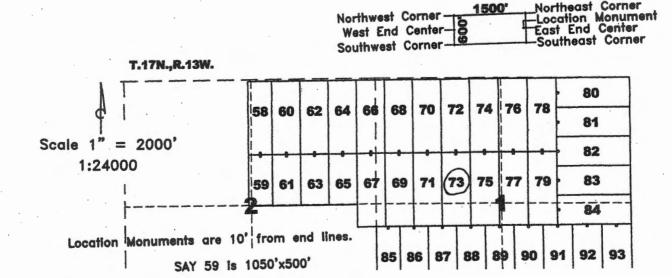

### LOCATION NOTICE FOR LODE MINING CLAIM

NOTICE IS HEREBY GIVEN that the SAY 3 lode mining claim has been located by Bell Resources (Nevada) Corporation, 4750 North Bonanza Avenue, Tucson, Arizona 85749. The general course of this claim is east-west and it is situated in Mohave County, Arizona. This claim is 1500 feet in length and 600 feet in width. This claim runs from the location monument on which this location notice is posted approximately 10 feet in an easterly direction to the east end line and 1490 feet in a westerly direction to the west end line. This claim is marked by six monuments, one at each corner and one at the center of each end line of the claim.

SAY 37: 550'x1500'

ocation Monument

When recorded return to: Tim Marsh 4750 N. Bonanza Avenue Tucson, AZ 85749