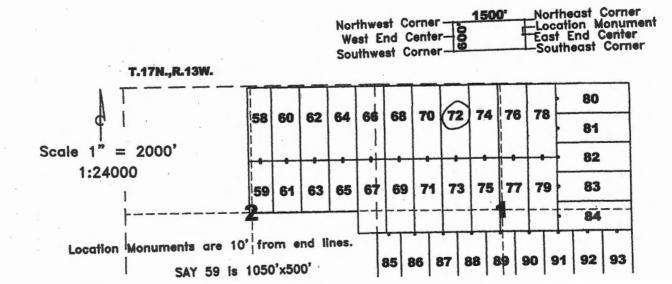

### LOCATION NOTICE FOR LODE MINING CLAIM

NOTICE IS HEREBY GIVEN that the SAY 3 lode mining claim has been located by Bell Resources (Nevada) Corporation, 4750 North Bonanza Avenue, Tucson, Arizona 85749. The general course of this claim is east-west and it is situated in Mohave County, Arizona. This claim is 1500 feet in length and 600 feet in width. This claim runs from the location monument on which this location notice is posted approximately 10 feet in an easterly direction to the east end line and 1490 feet in a westerly direction to the west end line. This claim is marked by six monuments, one at each corner and one at the center of each end line of the claim.

SAY 37: 550'x1500'

ocation Monument

When recorded return to: Tim Marsh 4750 N. Bonanza Avenue Tucson, AZ 85749