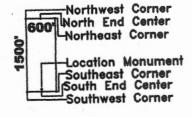

### LOCATION NOTICE FOR LODE MINING CLAIM

NOTICE IS HEREBY GIVEN that the SAY 3 lode mining claim has been located by Bell Resources (Nevada) Corporation, 4750 North Bonanza Avenue, Tucson, Arizona 85749. The general course of this claim is east-west and it is situated in Mohave County, Arizona. This claim is 1500 feet in length and 600 feet in width. This claim runs from the location monument on which this location notice is posted approximately 10 feet in an easterly direction to the east end line and 1490 feet in a westerly direction to the west end line. This claim is marked by six monuments, one at each corner and one at the center of each end line of the claim.