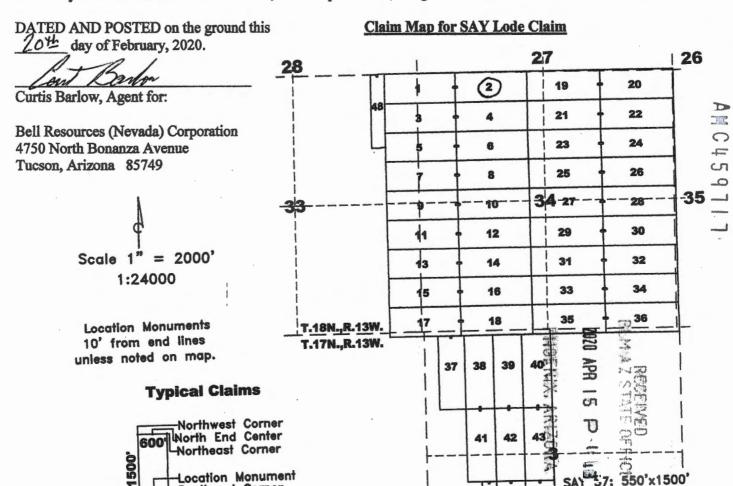

### LOCATION NOTICE FOR LODE MINING CLAIM

The location monument on which this notice is posted is situated within Section 34. Township 18 North, Range 13 West, Gila and Salt River Meridian, Arizona, and this claim occupies the following Quarter Section(s), Section(s), Township(s), and Range(s):

| <b>Quarter Section</b> | Section | Township  | Range   |
|------------------------|---------|-----------|---------|
| SE_                    | 28      | _/8 North | 13 West |
| SW                     | 27      | /8 North  | 13 West |
| NE                     | 33      | 18 North  | 13 West |
| NW                     | 34      | 18 North  | 13 West |

The Northwest corner of this claim is approximately <u>590</u> feet <u>West</u> and <u>5325</u> feet <u>North</u> of the surveyed northwest corner of Section 3, Township 17 North, Range 13 West, Gila and Salt River Meridian.