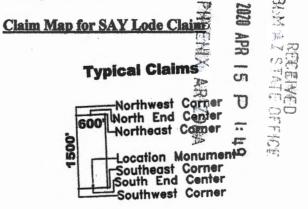

### LOCATION NOTICE FOR LODE MINING CLAIM

NOTICE IS HEREBY GIVEN that the SAY 3 lode mining claim has been located by Bell Resources (Nevada) Corporation, 4750 North Bonanza Avenue, Tucson, Arizona 85749. The general course of this claim is east-west and it is situated in Mohave County, Arizona. This claim is 1500 feet in length and 600 feet in width. This claim runs from the location monument on which this location notice is posted approximately 10 feet in an easterly direction to the east end line and 1490 feet in a westerly direction to the west end line. This claim is marked by six monuments, one at each corner and one at the center of each end line of the claim.