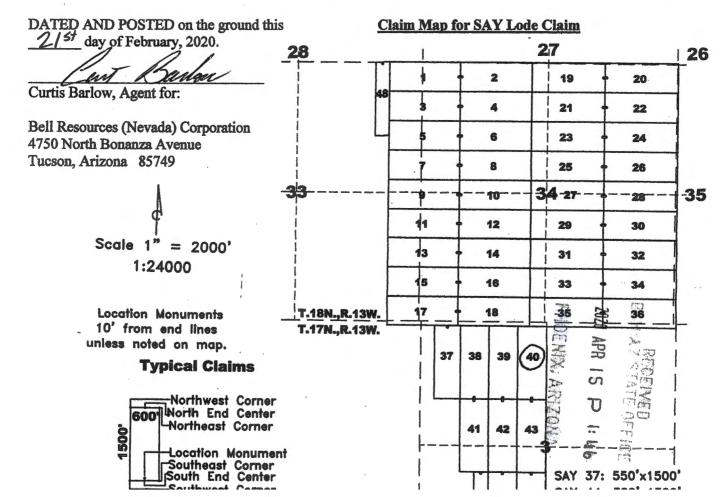

### LOCATION NOTICE FOR LODE MINING CLAIM

The location monument on which this notice is posted is situated within Section 34. Township 18 North, Range 13 West, Gila and Salt River Meridian, Arizona, and this claim occupies the following Quarter Section(s), Section(s), Township(s), and Range(s):

| <b>Quarter Section</b> | Section | Township  | Range   |
|------------------------|---------|-----------|---------|
| SE_                    | 28      | _/8 North | 13 West |
| SW                     | 27      | /8 North  | 13 West |
| NE                     | 33      | 18 North  | 13 West |
| NW                     | 34      | 18 North  | 13 West |

The Northwest corner of this claim is approximately <u>590</u> feet <u>West</u> and <u>5325</u> feet <u>North</u> of the surveyed northwest corner of Section 3, Township 17 North, Range 13 West, Gila and Salt River Meridian.