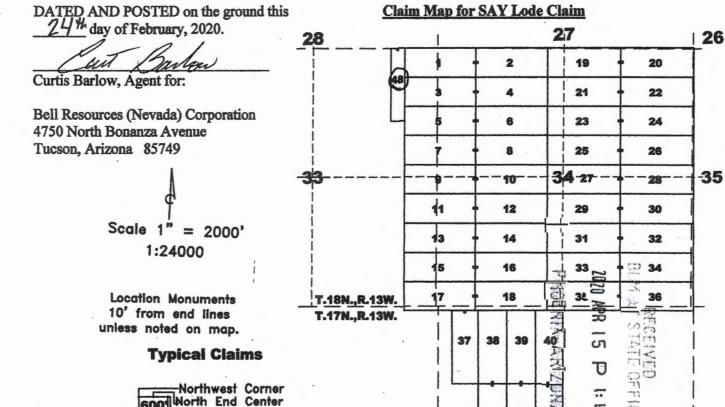

### LOCATION NOTICE FOR LODE MINING CLAIM

The location monument on which this notice is posted is situated within Section 34. Township 18 North, Range 13 West, Gila and Salt River Meridian, Arizona, and this claim occupies the following Quarter Section(s), Section(s), Township(s), and Range(s):

| <b>Quarter Section</b> | Section | Township  | Range   |
|------------------------|---------|-----------|---------|
| SE_                    | 28      | _/8 North | 13 West |
| SW                     | 27      | /8 North  | 13 West |
| NE                     | 33      | 18 North  | 13 West |
| NW                     | 34      | 18 North  | 13 West |

The Northwest corner of this claim is approximately <u>590</u> feet <u>West</u> and <u>5325</u> feet <u>North</u> of the surveyed northwest corner of Section 3, Township 17 North, Range 13 West, Gila and Salt River Meridian.