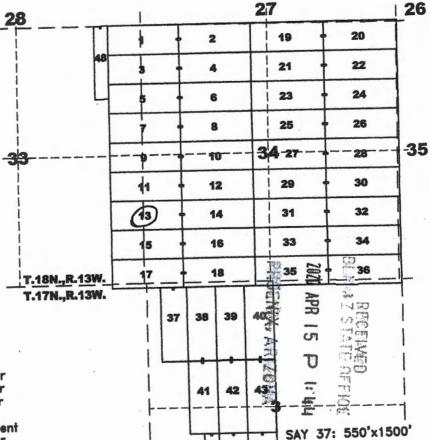

### LOCATION NOTICE FOR LODE MINING CLAIM

The location monument on which this notice is posted is situated within Section 34. Township 18 North, Range 13 West, Gila and Salt River Meridian, Arizona, and this claim occupies the following Quarter Section(s), Section(s), Township(s), and Range(s):

| Quarter Section | Section | Township | Range   |
|-----------------|---------|----------|---------|
| SW              | 27      | 18 North | 13 West |
| NW              | 34      | 18 North | 13 West |
|                 |         | North    | 13 West |
|                 |         | North    | 13 West |

The Northwest corner of this claim is approximately 909 feet East and 5288 feet North of the surveyed northwest corner of Section 3, Township 17 North, Range 13 West, Gila and Salt River Meridian.

Southeast Corner