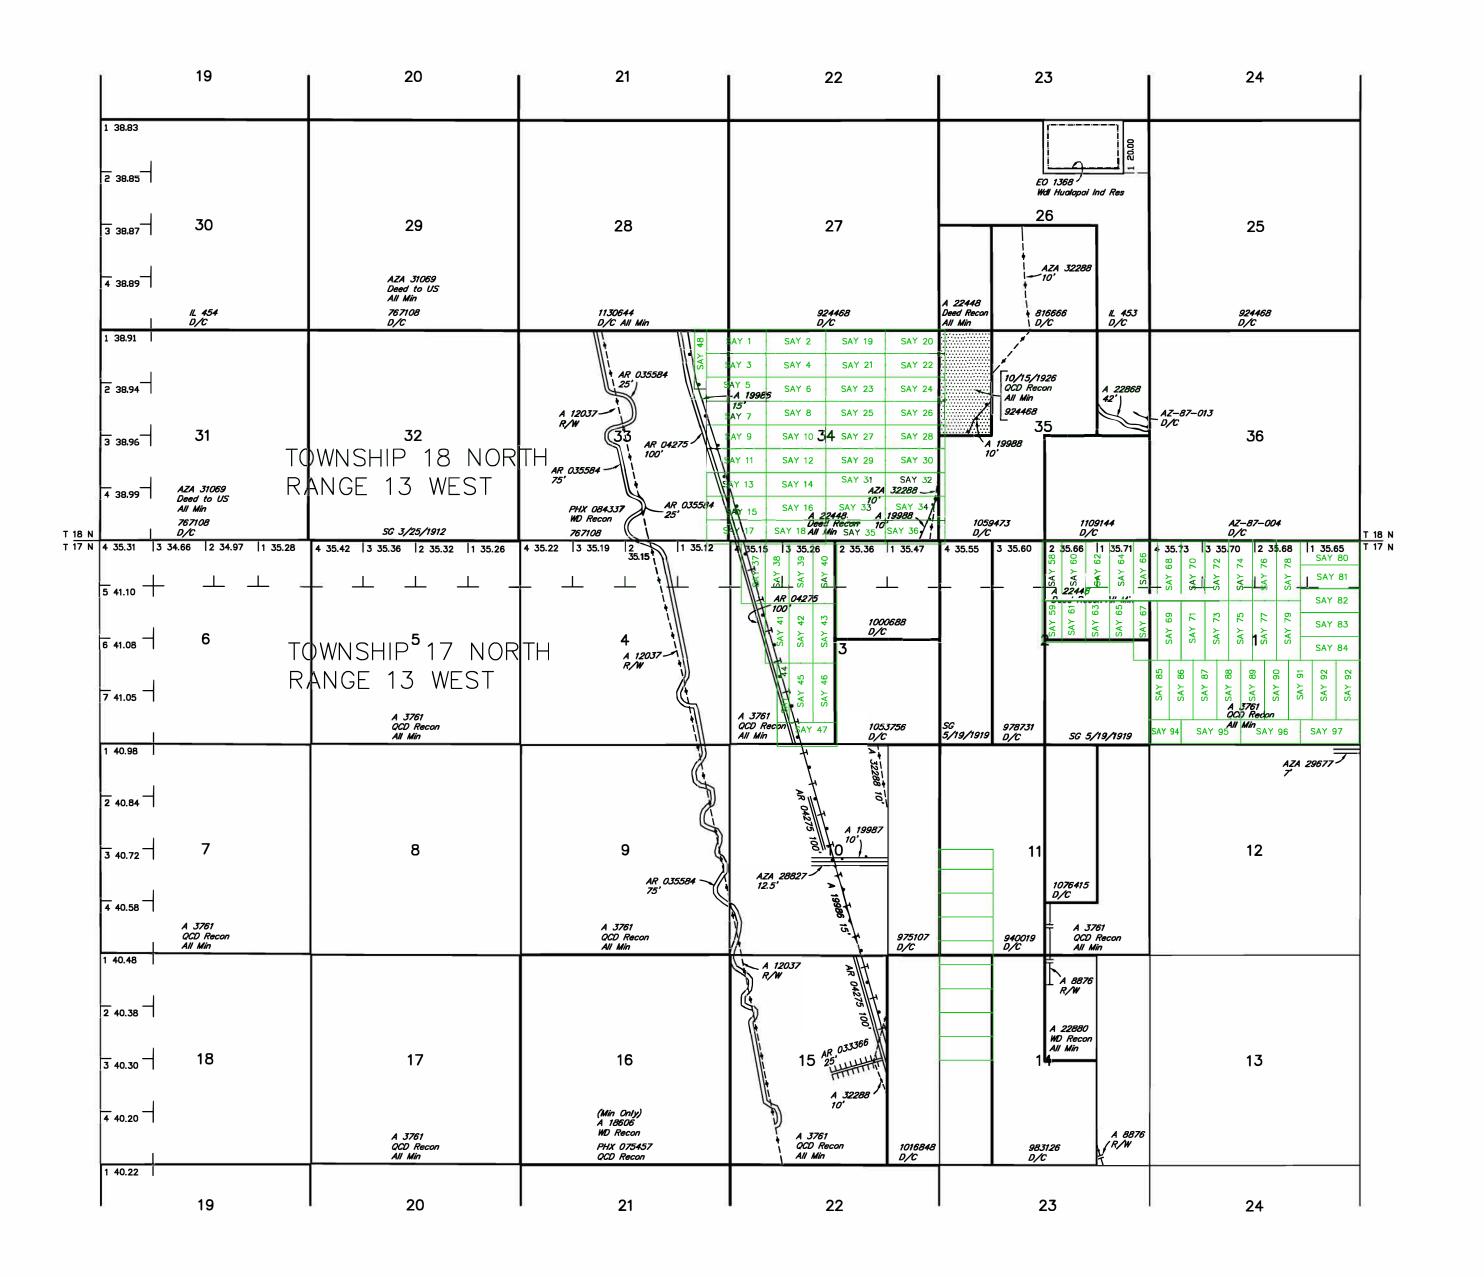

### LOCATION NOTICE FOR LODE MINING CLAIM

The location monument on which this notice is posted is situated within Section 34. Township 18 North, Range 13 West, Gila and Salt River Meridian, Arizona, and this claim occupies the following Quarter Section(s), Section(s), Township(s), and Range(s):

| <b>Quarter Section</b> | Section | Township  | Range   |
|------------------------|---------|-----------|---------|
| SE_                    | 28      | _/8 North | 13 West |
| SW                     | 27      | /8 North  | 13 West |
| NE                     | 33      | 18 North  | 13 West |
| NW                     | 34      | 18 North  | 13 West |

The Northwest corner of this claim is approximately <u>590</u> feet <u>West</u> and <u>5325</u> feet <u>North</u> of the surveyed northwest corner of Section 3, Township 17 North, Range 13 West, Gila and Salt River Meridian.

The location monument on which this notice is posted is situated within Section 34, Township 18 North, Range 13 West, Gila and Salt River Meridian, Arizona, and this claim occupies the following Quarter Section(s), Section(s), Township(s), and Range(s):

| Quarter Section | Section | Township | Range   |
|-----------------|---------|----------|---------|
| NE              | 33      | 18 North | 13 West |
| NW              | 34      | 18 North | 13 West |
|                 |         | North    | 13 West |
|                 |         | North    | 13 West |
|                 |         |          |         |

The Northwest corner of this claim is approximately 605 feet west and 4725 feet North of the surveyed northwest corner of Section 3, Township 17 North, Range 13 West, Gila and Salt River Meridian.

When recorded return to: Tim Marsh 4750 N. Bonanza Avenue Tucson, AZ 85749