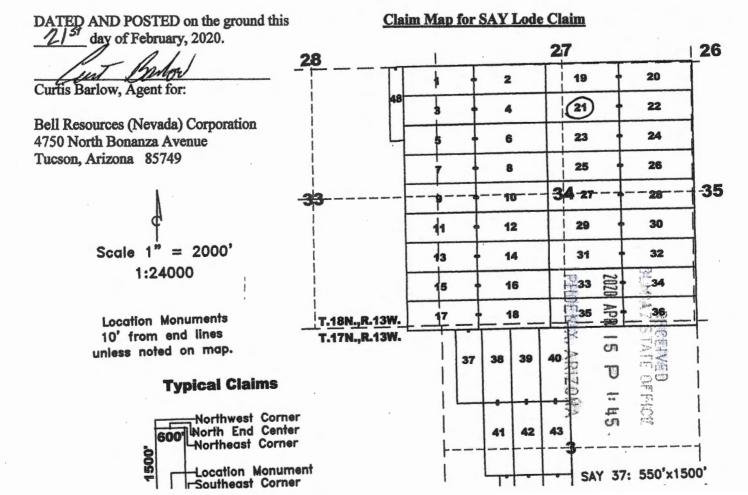

### LOCATION NOTICE FOR LODE MINING CLAIM

The location monument on which this notice is posted is situated within Section 34. Township 18 North, Range 13 West, Gila and Salt River Meridian, Arizona, and this claim occupies the following Quarter Section(s), Section(s), Township(s), and Range(s):

| <b>Quarter Section</b> | Section | Township  | Range   |
|------------------------|---------|-----------|---------|
| SE_                    | 28      | _/8 North | 13 West |
| SW                     | 27      | /8 North  | 13 West |
| NE                     | 33      | 18 North  | 13 West |
| NW                     | 34      | 18 North  | 13 West |

The Northwest corner of this claim is approximately <u>590</u> feet <u>West</u> and <u>5325</u> feet <u>North</u> of the surveyed northwest corner of Section 3, Township 17 North, Range 13 West, Gila and Salt River Meridian.