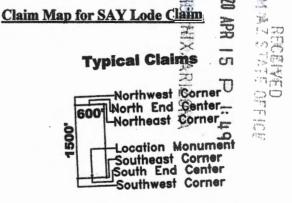

### LOCATION NOTICE FOR LODE MINING CLAIM

NOTICE IS HEREBY GIVEN that the SAY 3 lode mining claim has been located by Bell Resources (Nevada) Corporation, 4750 North Bonanza Avenue, Tucson, Arizona 85749. The general course of this claim is east-west and it is situated in Mohave County, Arizona. This claim is 1500 feet in length and 600 feet in width. This claim runs from the location monument on which this location notice is posted approximately 10 feet in an easterly direction to the east end line and 1490 feet in a westerly direction to the west end line. This claim is marked by six monuments, one at each corner and one at the center of each end line of the claim.