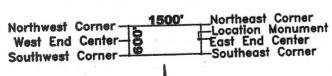

SAY 37: 550'x1500'

ocation Monument

When recorded return to: Tim Marsh 4750 N. Bonanza Avenue Tucson, AZ 85749

### LOCATION NOTICE FOR LODE MINING CLAIM

| NOTICE IS HEREBY GIVEN that the SAY lode mining claim has been located by Bell                                  |
|-----------------------------------------------------------------------------------------------------------------|
| Resources (Nevada) Corporation, 4750 North Bonanza Avenue, Tucson, Arizona 85749. The general course of         |
| this claim is east-west and it is situated in Mohave County, Arizona. This claim is 1500 feet in length and 600 |
| feet in width. This claim runs from the location monument on which this location notice is posted               |
| approximately 1490 feet in an easterly direction to the east end line and 10 feet in a westerly direction to    |
| the west end line. This claim is marked by six monuments, one at each corner and one at the center of each end  |
| line of the claim.                                                                                              |
| The location monument on which this notice is posted is situated within Section 34. Township 18                 |

The location monument on which this notice is posted is situated within Section 34, Township 18 North, Range 13 West, Gila and Salt River Meridian, Arizona, and this claim occupies the following Quarter Section(s), Section(s), Township(s), and Range(s):

| Quarter Section | Section | Township | Range   |
|-----------------|---------|----------|---------|
| NW              | 34      | 18 North | 13 West |
|                 |         | North    | 13 West |
|                 |         | North    | 13 West |
|                 |         | North    | 13 West |

The Northwest corner of this claim is approximately <u>BBO</u> feet <u>East</u> and <u>4088</u> feet <u>North</u> of the surveyed northwest corner of Section 3, Township 17 North, Range 13 West, Gila and Salt River Meridian.