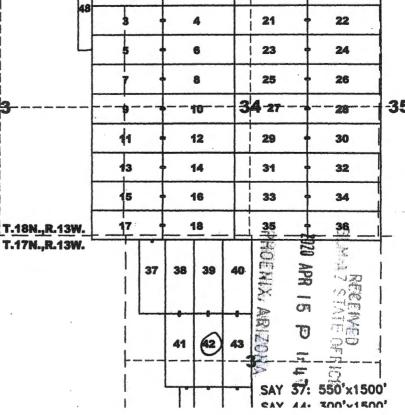

### LOCATION NOTICE FOR LODE MINING CLAIM

The location monument on which this notice is posted is situated within Section 34. Township 18 North, Range 13 West, Gila and Salt River Meridian, Arizona, and this claim occupies the following Quarter Section(s), Section(s), Township(s), and Range(s):

| <b>Quarter Section</b> | Section | Township  | Range   |
|------------------------|---------|-----------|---------|
| SE_                    | 28      | _/8 North | 13 West |
| SW                     | 27      | /8 North  | 13 West |
| NE                     | 33      | 18 North  | 13 West |
| NW                     | 34      | 18 North  | 13 West |

The Northwest corner of this claim is approximately <u>590</u> feet <u>West</u> and <u>5325</u> feet <u>North</u> of the surveyed northwest corner of Section 3, Township 17 North, Range 13 West, Gila and Salt River Meridian.

The location monument on which this notice is posted is situated within Section 34, Township 18 North, Range 13 West, Gila and Salt River Meridian, Arizona, and this claim occupies the following Quarter Section(s), Section(s), Township(s), and Range(s):

| Quarter Section | Section | Township | Range   |
|-----------------|---------|----------|---------|
| NE              | 33      | 18 North | 13 West |
| NW              | 34      | 18 North | 13 West |
|                 |         | North    | 13 West |
|                 |         | North    | 13 West |
|                 |         |          |         |

The Northwest corner of this claim is approximately 605 feet west and 4725 feet North of the surveyed northwest corner of Section 3, Township 17 North, Range 13 West, Gila and Salt River Meridian.

When recorded return to: Tim Marsh 4750 N. Bonanza Avenue Tucson, AZ 85749

SAY 37: 550'x1500'

ocation Monument

When recorded return to: Tim Marsh 4750 N. Bonanza Avenue Tucson, AZ 85749