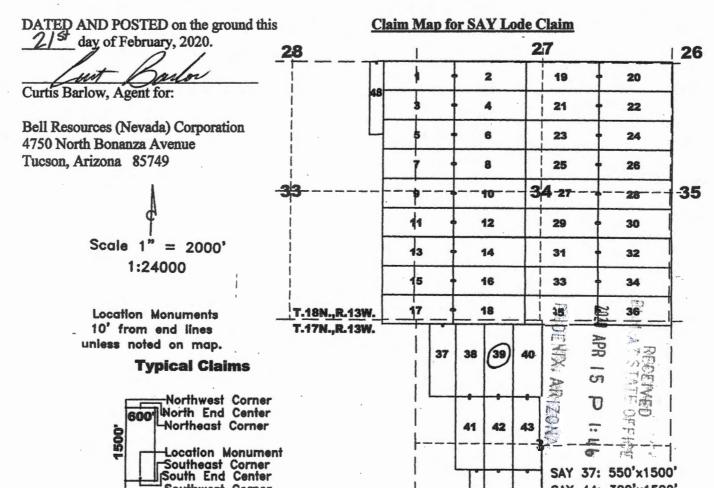

### LOCATION NOTICE FOR LODE MINING CLAIM

The location monument on which this notice is posted is situated within Section 34. Township 18 North, Range 13 West, Gila and Salt River Meridian, Arizona, and this claim occupies the following Quarter Section(s), Section(s), Township(s), and Range(s):

| <b>Quarter Section</b> | Section | Township  | Range   |
|------------------------|---------|-----------|---------|
| SE_                    | 28      | _/8 North | 13 West |
| SW                     | 27      | /8 North  | 13 West |
| NE                     | 33      | 18 North  | 13 West |
| NW                     | 34      | 18 North  | 13 West |

The Northwest corner of this claim is approximately <u>590</u> feet <u>West</u> and <u>5325</u> feet <u>North</u> of the surveyed northwest corner of Section 3, Township 17 North, Range 13 West, Gila and Salt River Meridian.