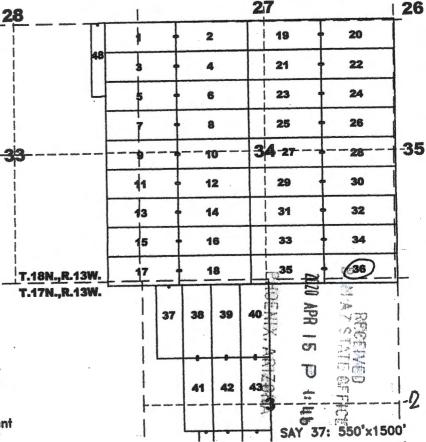

### LOCATION NOTICE FOR LODE MINING CLAIM

The location monument on which this notice is posted is situated within Section 34. Township 18 North, Range 13 West, Gila and Salt River Meridian, Arizona, and this claim occupies the following Quarter Section(s), Section(s), Township(s), and Range(s):

| <b>Quarter Section</b> | Section | Township  | Range   |
|------------------------|---------|-----------|---------|
| SE_                    | 28      | _/8 North | 13 West |
| SW                     | 27      | /8 North  | 13 West |
| NE                     | 33      | 18 North  | 13 West |
| NW                     | 34      | 18 North  | 13 West |

The Northwest corner of this claim is approximately <u>590</u> feet <u>West</u> and <u>5325</u> feet <u>North</u> of the surveyed northwest corner of Section 3, Township 17 North, Range 13 West, Gila and Salt River Meridian.

SAY 37: 550'x1500'

ocation Monument

When recorded return to: Tim Marsh 4750 N. Bonanza Avenue Tucson, AZ 85749