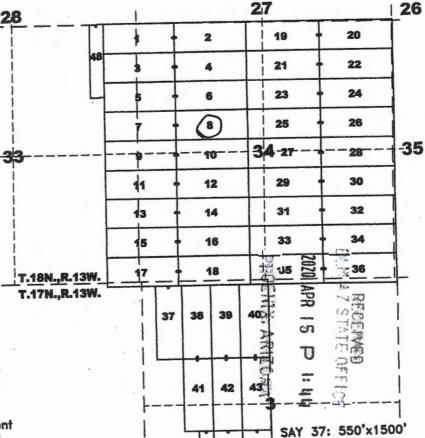

### LOCATION NOTICE FOR LODE MINING CLAIM

The location monument on which this notice is posted is situated within Section 34. Township 18 North, Range 13 West, Gila and Salt River Meridian, Arizona, and this claim occupies the following Quarter Section(s), Section(s), Township(s), and Range(s):

| <b>Quarter Section</b> | Section | Township  | Range   |
|------------------------|---------|-----------|---------|
| SE_                    | 28      | _/8 North | 13 West |
| SW                     | 27      | /8 North  | 13 West |
| NE                     | 33      | 18 North  | 13 West |
| NW                     | 34      | 18 North  | 13 West |

The Northwest corner of this claim is approximately <u>590</u> feet <u>West</u> and <u>5325</u> feet <u>North</u> of the surveyed northwest corner of Section 3, Township 17 North, Range 13 West, Gila and Salt River Meridian.