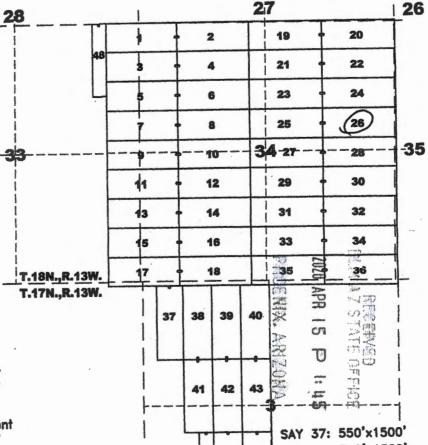

### LOCATION NOTICE FOR LODE MINING CLAIM

The location monument on which this notice is posted is situated within Section 34. Township 18 North, Range 13 West, Gila and Salt River Meridian, Arizona, and this claim occupies the following Quarter Section(s), Section(s), Township(s), and Range(s):

| <b>Quarter Section</b> | Section | Township  | Range   |
|------------------------|---------|-----------|---------|
| SE_                    | 28      | _/8 North | 13 West |
| SW                     | 27      | /8 North  | 13 West |
| NE                     | 33      | 18 North  | 13 West |
| NW                     | 34      | 18 North  | 13 West |

The Northwest corner of this claim is approximately <u>590</u> feet <u>West</u> and <u>5325</u> feet <u>North</u> of the surveyed northwest corner of Section 3, Township 17 North, Range 13 West, Gila and Salt River Meridian.