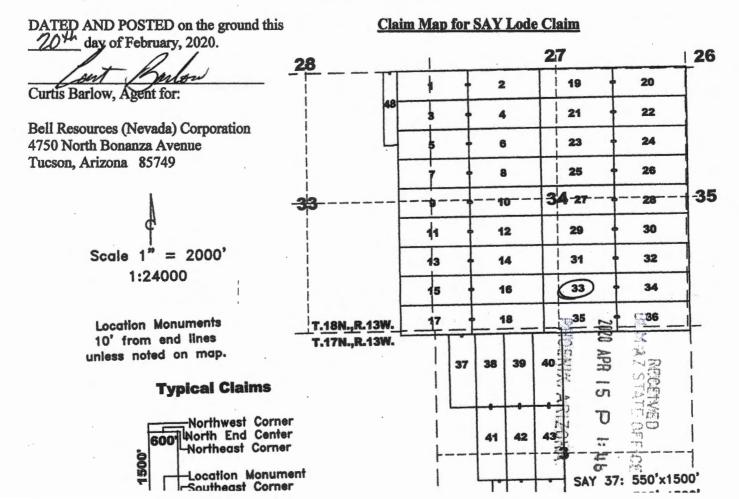

### LOCATION NOTICE FOR LODE MINING CLAIM

The location monument on which this notice is posted is situated within Section 34. Township 18 North, Range 13 West, Gila and Salt River Meridian, Arizona, and this claim occupies the following Quarter Section(s), Section(s), Township(s), and Range(s):

| <b>Quarter Section</b> | Section | Township  | Range   |
|------------------------|---------|-----------|---------|
| SE_                    | 28      | _/8 North | 13 West |
| SW                     | 27      | /8 North  | 13 West |
| NE                     | 33      | 18 North  | 13 West |
| NW                     | 34      | 18 North  | 13 West |

The Northwest corner of this claim is approximately <u>590</u> feet <u>West</u> and <u>5325</u> feet <u>North</u> of the surveyed northwest corner of Section 3, Township 17 North, Range 13 West, Gila and Salt River Meridian.

SAY 37: 550'x1500'

ocation Monument

When recorded return to: Tim Marsh 4750 N. Bonanza Avenue Tucson, AZ 85749