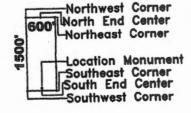

### LOCATION NOTICE FOR LODE MINING CLAIM

NOTICE IS HEREBY GIVEN that the SAY 3 lode mining claim has been located by Bell Resources (Nevada) Corporation, 4750 North Bonanza Avenue, Tucson, Arizona 85749. The general course of this claim is east-west and it is situated in Mohave County, Arizona. This claim is 1500 feet in length and 600 feet in width. This claim runs from the location monument on which this location notice is posted approximately 10 feet in an easterly direction to the east end line and 1490 feet in a westerly direction to the west end line. This claim is marked by six monuments, one at each corner and one at the center of each end line of the claim.