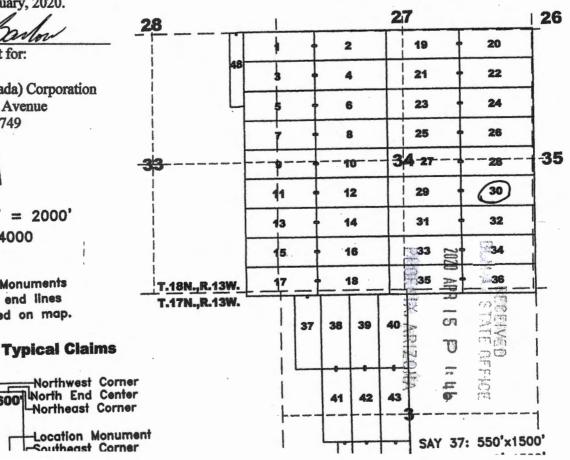

Range   |
|------------------------|---------|----------|---------|
| 36                     | 34      | 18 North | 13 West |
| 5W                     | 35      | 18 North | 13 West |
|                        |         | North    | 13 West |
|                        |         | North    | 13 West |

The Northwest corner of this claim is approximately 3835 feet East and 2215 feet North of the surveyed northwest corner of Section 3, Township 17 North, Range 13 West, Gila and Salt River Meridian.

DATED AND POSTED on the ground this 20th day of February, 2020.

Curtis Barlow, Agent for:

Bell Resources (Nevada) Corporation 4750 North Bonanza Avenue Tucson, Arizona 85749

> Scale 1" = 2000'1:24000

> Location Monuments 10' from end lines unless noted on map.

## Claim Map for SAY Lode Claim



D - $\Box$ \_\_\_

#### When recorded return to:

Tim Marsh 4750 N. Bonanza Avenue Tucson, AZ 85749

#### LOCATION NOTICE FOR LODE MINING CLAIM

| 61                                                                                                              |
|-----------------------------------------------------------------------------------------------------------------|
| NOTICE IS HEREBY GIVEN that the SAY 31 lode mining claim has been located by Bell                               |
| Resources (Nevada) Corporation, 4750 North Bonanza Avenue, Tucson, Arizona 85749. The general course of         |
| this claim is east-west and it is situated in Mohave County, Arizona. This claim is 1500 feet in length and 600 |
| feet in width. This claim runs from the location monument on which this