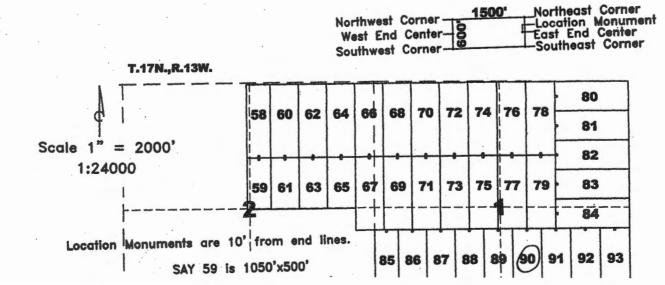

### LOCATION NOTICE FOR LODE MINING CLAIM

NOTICE IS HEREBY GIVEN that the SAY 3 lode mining claim has been located by Bell Resources (Nevada) Corporation, 4750 North Bonanza Avenue, Tucson, Arizona 85749. The general course of this claim is east-west and it is situated in Mohave County, Arizona. This claim is 1500 feet in length and 600 feet in width. This claim runs from the location monument on which this location notice is posted approximately 10 feet in an easterly direction to the east end line and 1490 feet in a westerly direction to the west end line. This claim is marked by six monuments, one at each corner and one at the center of each end line of the claim.

SAY 37: 550'x1500'

ocation Monument

When recorded return to: Tim Marsh 4750 N. Bonanza Avenue Tucson, AZ 85749