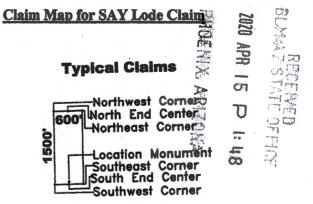

### LOCATION NOTICE FOR LODE MINING CLAIM

NOTICE IS HEREBY GIVEN that the SAY 3 lode mining claim has been located by Bell Resources (Nevada) Corporation, 4750 North Bonanza Avenue, Tucson, Arizona 85749. The general course of this claim is east-west and it is situated in Mohave County, Arizona. This claim is 1500 feet in length and 600 feet in width. This claim runs from the location monument on which this location notice is posted approximately 10 feet in an easterly direction to the east end line and 1490 feet in a westerly direction to the west end line. This claim is marked by six monuments, one at each corner and one at the center of each end line of the claim.

### LOCATION NOTICE FOR LODE MINING CLAIM

| NOTICE IS HEREBY GIVEN that the SAY lode mining claim has been located by Bell                                  |
|-----------------------------------------------------------------------------------------------------------------|
| Resources (Nevada) Corporation, 4750 North Bonanza Avenue, Tucson, Arizona 85749. The general course of         |
| this claim is east-west and it is situated in Mohave County, Arizona. This claim is 1500 feet in length and 600 |
| feet in width. This claim runs from the location monument on which this location notice is posted               |
| approximately 1490 feet in an easterly direction to the east end line and 10 feet in a westerly direction to    |
| the west end line. This claim is marked by six monuments, one at each corner and one at the center of each end  |
| line of the claim.                                                                                              |
| The location monument on which this notice is posted is situated within Section 34. Township 18                 |

### LOCATION NOTICE FOR LODE MINING CLAIM

| NOTICE IS HEREBY GIVEN that the SAY 7 lode mining claim has been located by Bell                                |
|-----------------------------------------------------------------------------------------------------------------|
| Resources (Nevada) Corporation, 4750 North Bonanza Avenue, Tucson, Arizona 85749. The general course of         |
| this claim is east-west and it is situated in Mohave County, Arizona. This claim is 1500 feet in length and 600 |
| feet in width. This claim runs from the location monument on which this location notice is posted               |
| approximately 10 feet in an easterly direction to the east end line and 1490 feet in a westerly direction to    |
| the west end line. This claim is marked by six monuments, one at each corner and one at the center of each end  |
| line of the claim.                                                                                              |