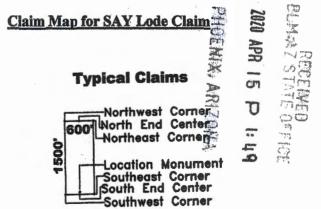

### LOCATION NOTICE FOR LODE MINING CLAIM

NOTICE IS HEREBY GIVEN that the SAY 3 lode mining claim has been located by Bell Resources (Nevada) Corporation, 4750 North Bonanza Avenue, Tucson, Arizona 85749. The general course of this claim is east-west and it is situated in Mohave County, Arizona. This claim is 1500 feet in length and 600 feet in width. This claim runs from the location monument on which this location notice is posted approximately 10 feet in an easterly direction to the east end line and 1490 feet in a westerly direction to the west end line. This claim is marked by six monuments, one at each corner and one at the center of each end line of the claim.

The location monument on which this notice is posted is situated within Section 34, Township 18 North, Range 13 West, Gila and Salt River Meridian, Arizona, and this claim occupies the following Quarter Section(s), Section(s), Township(s), and Range(s):

| Quarter Section | Section | Township | Range   |
|-----------------|---------|----------|---------|
| NE              | 33      | 18 North | 13 West |
| NW              | 34      | 18 North | 13 West |
|                 |         | North    | 13 West |
|                 |         | North    | 13 West |
|                 |         |          |         |

The Northwest corner of this claim is approximately 605 feet west and 4725 feet North of the surveyed northwest corner of Section 3, Township 17 North, Range 13 West, Gila and Salt River Meridian.

When recorded return to: Tim Marsh 4750 N. Bonanza Avenue Tucson, AZ 85749