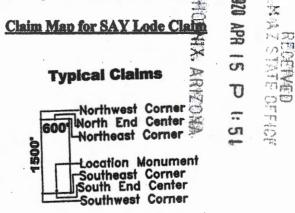

### LOCATION NOTICE FOR LODE MINING CLAIM

NOTICE IS HEREBY GIVEN that the SAY 3 lode mining claim has been located by Bell Resources (Nevada) Corporation, 4750 North Bonanza Avenue, Tucson, Arizona 85749. The general course of this claim is east-west and it is situated in Mohave County, Arizona. This claim is 1500 feet in length and 600 feet in width. This claim runs from the location monument on which this location notice is posted approximately 10 feet in an easterly direction to the east end line and 1490 feet in a westerly direction to the west end line. This claim is marked by six monuments, one at each corner and one at the center of each end line of the claim.