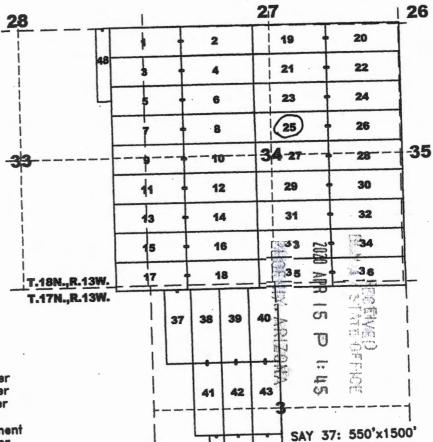

### LOCATION NOTICE FOR LODE MINING CLAIM

The location monument on which this notice is posted is situated within Section 34, Township 18 North, Range 13 West, Gila and Salt River Meridian, Arizona, and this claim occupies the following Quarter Section(s), Section(s), Township(s), and Range(s):

| <b>Quarter Section</b> | Section | Township | Range   |
|------------------------|---------|----------|---------|
| NW                     | 34      | 18 North | 13 West |
|                        |         | North    | 13 West |
|                        |         | North    | 13 West |
|                        |         | North    | 13 West |
|                        |         |          |         |

The Northwest corner of this claim is approximately <u>895</u> feet <u>East</u> and <u>4688</u> feet <u>North</u> of the surveyed northwest corner of Section 3, Township 17 North, Range 13 West, Gila and Salt River Meridian.

SAY 37: 550'x1500'

ocation Monument

When recorded return to: Tim Marsh 4750 N. Bonanza Avenue Tucson, AZ 85749