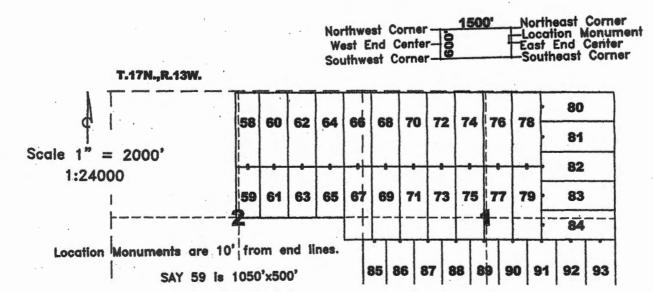

### LOCATION NOTICE FOR LODE MINING CLAIM

The location monument on which this notice is posted is situated within Section 34. Township 18 North, Range 13 West, Gila and Salt River Meridian, Arizona, and this claim occupies the following Quarter Section(s), Section(s), Township(s), and Range(s):

| <b>Quarter Section</b> | Section | Township  | Range   |
|------------------------|---------|-----------|---------|
| SE_                    | 28      | _/8 North | 13 West |
| SW                     | 27      | /8 North  | 13 West |
| NE                     | 33      | 18 North  | 13 West |
| NW                     | 34      | 18 North  | 13 West |

The Northwest corner of this claim is approximately <u>590</u> feet <u>West</u> and <u>5325</u> feet <u>North</u> of the surveyed northwest corner of Section 3, Township 17 North, Range 13 West, Gila and Salt River Meridian.