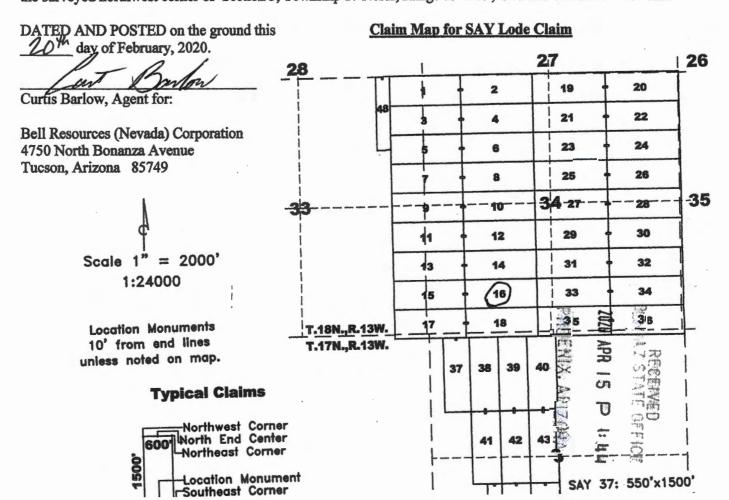

### LOCATION NOTICE FOR LODE MINING CLAIM

The location monument on which this notice is posted is situated within Section 34. Township 18 North, Range 13 West, Gila and Salt River Meridian, Arizona, and this claim occupies the following Quarter Section(s), Section(s), Township(s), and Range(s):

| <b>Quarter Section</b> | Section | Township  | Range   |
|------------------------|---------|-----------|---------|
| SE_                    | 28      | _/8 North | 13 West |
| SW                     | 27      | /8 North  | 13 West |
| NE                     | 33      | 18 North  | 13 West |
| NW                     | 34      | 18 North  | 13 West |

The Northwest corner of this claim is approximately <u>590</u> feet <u>West</u> and <u>5325</u> feet <u>North</u> of the surveyed northwest corner of Section 3, Township 17 North, Range 13 West, Gila and Salt River Meridian.