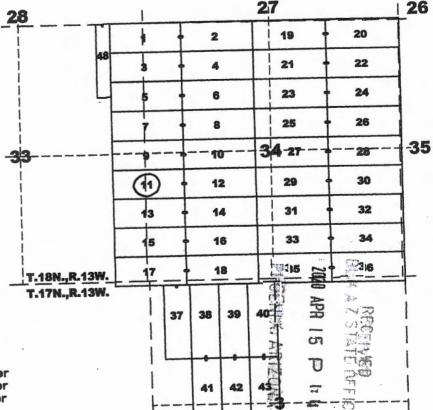

### LOCATION NOTICE FOR LODE MINING CLAIM

The location monument on which this notice is posted is situated within Section 34. Township 18 North, Range 13 West, Gila and Salt River Meridian, Arizona, and this claim occupies the following Quarter Section(s), Section(s), Township(s), and Range(s):

| <b>Quarter Section</b> | Section | Township  | Range   |
|------------------------|---------|-----------|---------|
| SE_                    | 28      | _/8 North | 13 West |
| SW                     | 27      | /8 North  | 13 West |
| NE                     | 33      | 18 North  | 13 West |
| NW                     | 34      | 18 North  | 13 West |

The Northwest corner of this claim is approximately <u>590</u> feet <u>West</u> and <u>5325</u> feet <u>North</u> of the surveyed northwest corner of Section 3, Township 17 North, Range 13 West, Gila and Salt River Meridian.