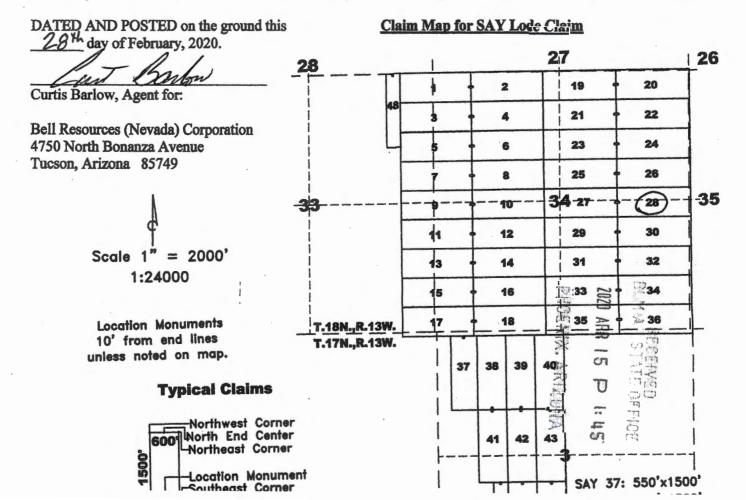

### LOCATION NOTICE FOR LODE MINING CLAIM

The location monument on which this notice is posted is situated within Section 34. Township 18 North, Range 13 West, Gila and Salt River Meridian, Arizona, and this claim occupies the following Quarter Section(s), Section(s), Township(s), and Range(s):

| <b>Quarter Section</b> | Section | Township  | Range   |
|------------------------|---------|-----------|---------|
| SE_                    | 28      | _/8 North | 13 West |
| SW                     | 27      | /8 North  | 13 West |
| NE                     | 33      | 18 North  | 13 West |
| NW                     | 34      | 18 North  | 13 West |

The Northwest corner of this claim is approximately <u>590</u> feet <u>West</u> and <u>5325</u> feet <u>North</u> of the surveyed northwest corner of Section 3, Township 17 North, Range 13 West, Gila and Salt River Meridian.