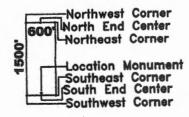

### LOCATION NOTICE FOR LODE MINING CLAIM

NOTICE IS HEREBY GIVEN that the SAY 3 lode mining claim has been located by Bell Resources (Nevada) Corporation, 4750 North Bonanza Avenue, Tucson, Arizona 85749. The general course of this claim is east-west and it is situated in Mohave County, Arizona. This claim is 1500 feet in length and 600 feet in width. This claim runs from the location monument on which this location notice is posted approximately 10 feet in an easterly direction to the east end line and 1490 feet in a westerly direction to the west end line. This claim is marked by six monuments, one at each corner and one at the center of each end line of the claim.