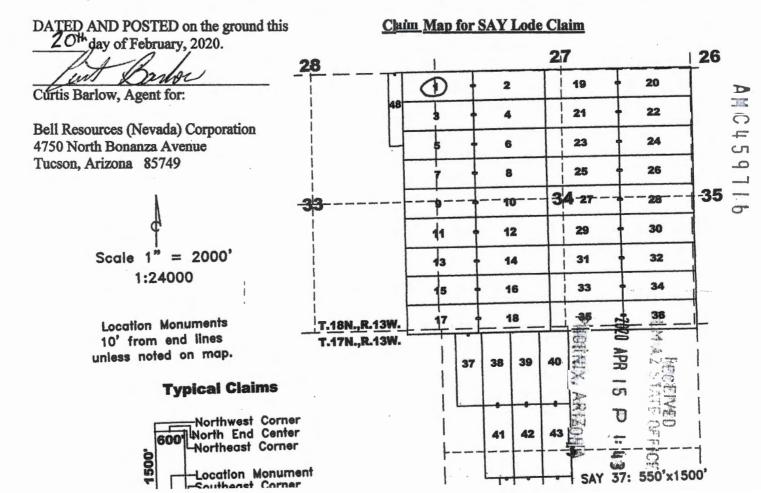

### LOCATION NOTICE FOR LODE MINING CLAIM

NOTICE IS HEREBY GIVEN that the SAY 3 lode mining claim has been located by Bell Resources (Nevada) Corporation, 4750 North Bonanza Avenue, Tucson, Arizona 85749. The general course of this claim is east-west and it is situated in Mohave County, Arizona. This claim is 1500 feet in length and 600 feet in width. This claim runs from the location monument on which this location notice is posted approximately 10 feet in an easterly direction to the east end line and 1490 feet in a westerly direction to the west end line. This claim is marked by six monuments, one at each corner and one at the center of each end line of the claim.

The location monument on which this notice is posted is situated within Section 34, Township 18 North, Range 13 West, Gila and Salt River Meridian, Arizona, and this claim occupies the following Quarter Section(s), Section(s), Township(s), and Range(s):

| Quarter Section | Section | Township | Range   |
|-----------------|---------|----------|---------|
| NE              | 33      | 18 North | 13 West |
| NW              | 34      | 18 North | 13 West |
|                 |         | North    | 13 West |
|                 |         | North    | 13 West |
|                 |         |          |         |

The Northwest corner of this claim is approximately 605 feet west and 4725 feet North of the surveyed northwest corner of Section 3, Township 17 North, Range 13 West, Gila and Salt River Meridian.

When recorded return to: Tim Marsh 4750 N. Bonanza Avenue Tucson, AZ 85749