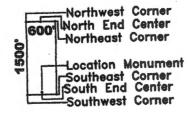

### LOCATION NOTICE FOR LODE MINING CLAIM

NOTICE IS HEREBY GIVEN that the SAY 3 lode mining claim has been located by Bell Resources (Nevada) Corporation, 4750 North Bonanza Avenue, Tucson, Arizona 85749. The general course of this claim is east-west and it is situated in Mohave County, Arizona. This claim is 1500 feet in length and 600 feet in width. This claim runs from the location monument on which this location notice is posted approximately 10 feet in an easterly direction to the east end line and 1490 feet in a westerly direction to the west end line. This claim is marked by six monuments, one at each corner and one at the center of each end line of the claim.

The location monument on which this notice is posted is situated within Section 34, Township 18 North, Range 13 West, Gila and Salt River Meridian, Arizona, and this claim occupies the following Quarter Section(s), Section(s), Township(s), and Range(s):

| Quarter Section | Section | Township | Range   |
|-----------------|---------|----------|---------|
| NE              | 33      | 18 North | 13 West |
| NW              | 34      | 18 North | 13 West |
|                 |         | North    | 13 West |
|                 |         | North    | 13 West |
|                 |         |          |         |

The Northwest corner of this claim is approximately 605 feet west and 4725 feet North of the surveyed northwest corner of Section 3, Township 17 North, Range 13 West, Gila and Salt River Meridian.

When recorded return to: Tim Marsh 4750 N. Bonanza Avenue Tucson, AZ 85749