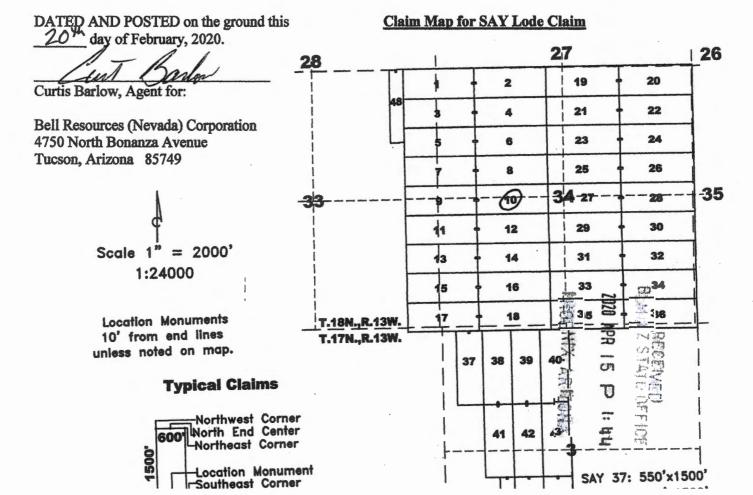

### LOCATION NOTICE FOR LODE MINING CLAIM

The location monument on which this notice is posted is situated within Section 34. Township 18 North, Range 13 West, Gila and Salt River Meridian, Arizona, and this claim occupies the following Quarter Section(s), Section(s), Township(s), and Range(s):

| <b>Quarter Section</b> | Section | Township  | Range   |
|------------------------|---------|-----------|---------|
| SE_                    | 28      | _/8 North | 13 West |
| SW                     | 27      | /8 North  | 13 West |
| NE                     | 33      | 18 North  | 13 West |
| NW                     | 34      | 18 North  | 13 West |

The Northwest corner of this claim is approximately <u>590</u> feet <u>West</u> and <u>5325</u> feet <u>North</u> of the surveyed northwest corner of Section 3, Township 17 North, Range 13 West, Gila and Salt River Meridian.

SAY 37: 550'x1500'

ocation Monument

When recorded return to: Tim Marsh 4750 N. Bonanza Avenue Tucson, AZ 85749