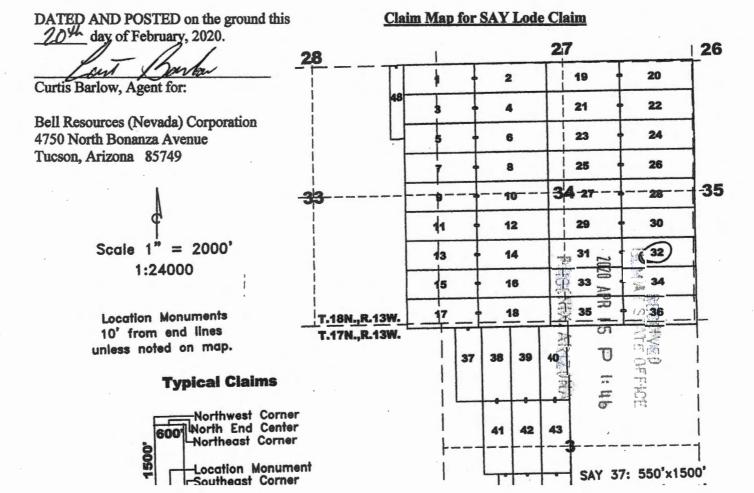

### LOCATION NOTICE FOR LODE MINING CLAIM

The location monument on which this notice is posted is situated within Section 34. Township 18 North, Range 13 West, Gila and Salt River Meridian, Arizona, and this claim occupies the following Quarter Section(s), Section(s), Township(s), and Range(s):

| <b>Quarter Section</b> | Section | Township  | Range   |
|------------------------|---------|-----------|---------|
| SE_                    | 28      | _/8 North | 13 West |
| SW                     | 27      | /8 North  | 13 West |
| NE                     | 33      | 18 North  | 13 West |
| NW                     | 34      | 18 North  | 13 West |

The Northwest corner of this claim is approximately <u>590</u> feet <u>West</u> and <u>5325</u> feet <u>North</u> of the surveyed northwest corner of Section 3, Township 17 North, Range 13 West, Gila and Salt River Meridian.

SAY 37: 550'x1500'

ocation Monument

When recorded return to: Tim Marsh 4750 N. Bonanza Avenue Tucson, AZ 85749