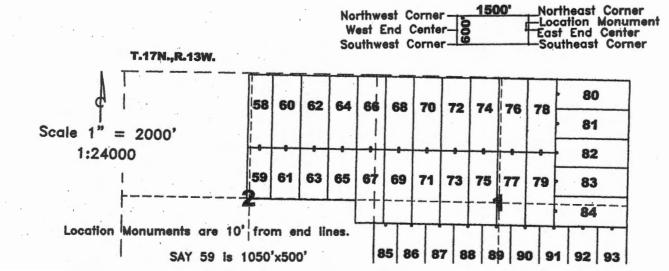

### LOCATION NOTICE FOR LODE MINING CLAIM

NOTICE IS HEREBY GIVEN that the SAY 3 lode mining claim has been located by Bell Resources (Nevada) Corporation, 4750 North Bonanza Avenue, Tucson, Arizona 85749. The general course of this claim is east-west and it is situated in Mohave County, Arizona. This claim is 1500 feet in length and 600 feet in width. This claim runs from the location monument on which this location notice is posted approximately 10 feet in an easterly direction to the east end line and 1490 feet in a westerly direction to the west end line. This claim is marked by six monuments, one at each corner and one at the center of each end line of the claim.

SAY 37: 550'x1500'

ocation Monument

When recorded return to: Tim Marsh 4750 N. Bonanza Avenue Tucson, AZ 85749