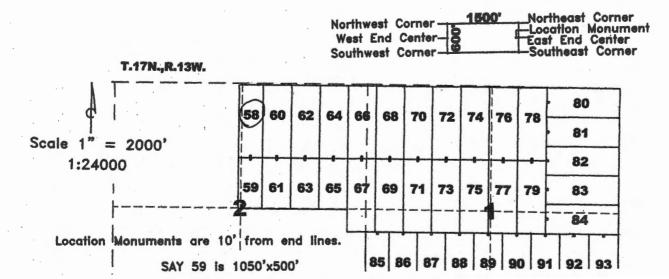

### LOCATION NOTICE FOR LODE MINING CLAIM

The location monument on which this notice is posted is situated within Section 34. Township 18 North, Range 13 West, Gila and Salt River Meridian, Arizona, and this claim occupies the following Quarter Section(s), Section(s), Township(s), and Range(s):

| <b>Quarter Section</b> | Section | Township  | Range   |
|------------------------|---------|-----------|---------|
| SE_                    | 28      | _/8 North | 13 West |
| SW                     | 27      | /8 North  | 13 West |
| NE                     | 33      | 18 North  | 13 West |
| NW                     | 34      | 18 North  | 13 West |

The Northwest corner of this claim is approximately <u>590</u> feet <u>West</u> and <u>5325</u> feet <u>North</u> of the surveyed northwest corner of Section 3, Township 17 North, Range 13 West, Gila and Salt River Meridian.

### LOCATION NOTICE FOR LODE MINING CLAIM

NOTICE IS HEREBY GIVEN that the SAY 3 lode mining claim has been located by Bell Resources (Nevada) Corporation, 4750 North Bonanza Avenue, Tucson, Arizona 85749. The general course of this claim is east-west and it is situated in Mohave County, Arizona. This claim is 1500 feet in length and 600 feet in width. This claim runs from the location monument on which this location notice is posted approximately 10 feet in an easterly direction to the east end line and 1490 feet in a westerly direction to the west end line. This claim is marked by six monuments, one at each corner and one at the center of each end line of the claim.

### LOCATION NOTICE FOR LODE MINING CLAIM

| NOTICE IS HEREBY GIVEN that the SAY lode mining claim has been located by Bell                                  |
|-----------------------------------------------------------------------------------------------------------------|
| Resources (Nevada) Corporation, 4750 North Bonanza Avenue, Tucson, Arizona 85749. The general course of         |
| this claim is east-west and it is situated in Mohave County, Arizona. This claim is 1500 feet in length and 600 |
| feet in width. This claim runs from the location monument on which this location notice is posted               |
| approximately 1490 feet in an easterly direction to the east end line and 10 feet in a westerly direction to    |
| the west end line. This claim is marked by six monuments, one at each corner and one at the center of each end  |
| line of the claim.                                                                                              |
| The location monument on which this notice is posted is situated within Section 34. Township 18                 |

### LOCATION NOTICE FOR LODE MINING CLAIM

| NOTICE IS HEREBY GIVEN that the SAY 7 lode mining claim has been located by Bell                                |
|-----------------------------------------------------------------------------------------------------------------|
| Resources (Nevada) Corporation, 4750 North Bonanza Avenue, Tucson, Arizona 85749. The general course of         |
| this claim is east-west and it is situated in Mohave County, Arizona. This claim is 1500 feet in length and 600 |
| feet in width. This claim runs from the location monument on which this location notice is posted               |
| approximately 10 feet in an easterly direction to the east end line and 1490 feet in a westerly direction to    |
| the west end line. This claim is marked by six monuments, one at each corner and one at the center of each end  |
| line of the claim.                                                                                              |