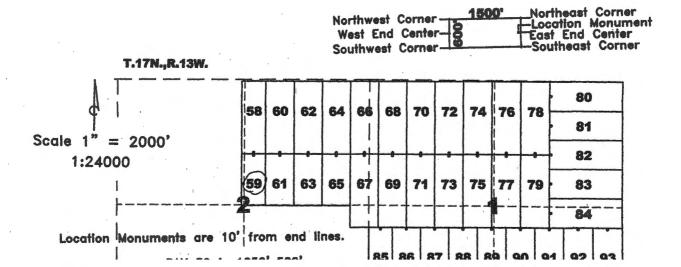

### LOCATION NOTICE FOR LODE MINING CLAIM

The location monument on which this notice is posted is situated within Section 34. Township 18 North, Range 13 West, Gila and Salt River Meridian, Arizona, and this claim occupies the following Quarter Section(s), Section(s), Township(s), and Range(s):

| <b>Quarter Section</b> | Section | Township  | Range   |
|------------------------|---------|-----------|---------|
| SE_                    | 28      | _/8 North | 13 West |
| SW                     | 27      | /8 North  | 13 West |
| NE                     | 33      | 18 North  | 13 West |
| NW                     | 34      | 18 North  | 13 West |

The Northwest corner of this claim is approximately <u>590</u> feet <u>West</u> and <u>5325</u> feet <u>North</u> of the surveyed northwest corner of Section 3, Township 17 North, Range 13 West, Gila and Salt River Meridian.