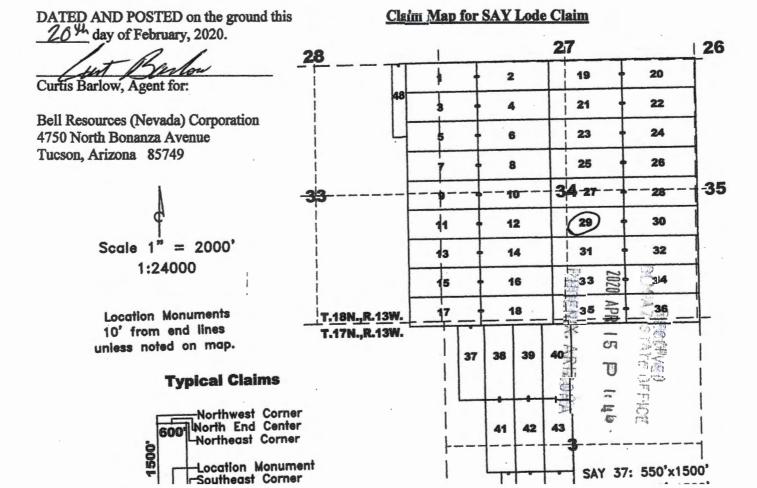

### LOCATION NOTICE FOR LODE MINING CLAIM

The location monument on which this notice is posted is situated within Section 34. Township 18 North, Range 13 West, Gila and Salt River Meridian, Arizona, and this claim occupies the following Quarter Section(s), Section(s), Township(s), and Range(s):

| Quarter Section | Section | Township | Range   |
|-----------------|---------|----------|---------|
| SW              | 27      | 18 North | 13 West |
| NW              | 34      | 18 North | 13 West |
|                 |         | North    | 13 West |
|                 |         | North    | 13 West |

The Northwest corner of this claim is approximately 909 feet East and 5288 feet North of the surveyed northwest corner of Section 3, Township 17 North, Range 13 West, Gila and Salt River Meridian.

Southeast Corner