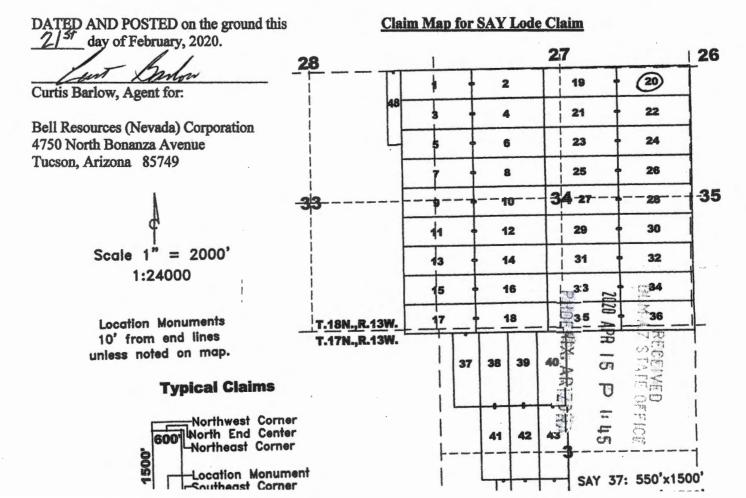

### LOCATION NOTICE FOR LODE MINING CLAIM

The location monument on which this notice is posted is situated within Section 34, Township 18 North, Range 13 West, Gila and Salt River Meridian, Arizona, and this claim occupies the following Quarter Section(s), Section(s), Township(s), and Range(s):

| <b>Quarter Section</b> | Section | Township | Range   |
|------------------------|---------|----------|---------|
| NW                     | 34      | 18 North | 13 West |
|                        |         | North    | 13 West |
|                        |         | North    | 13 West |
|                        |         | North    | 13 West |
|                        |         |          |         |

The Northwest corner of this claim is approximately <u>895</u> feet <u>East</u> and <u>4688</u> feet <u>North</u> of the surveyed northwest corner of Section 3, Township 17 North, Range 13 West, Gila and Salt River Meridian.